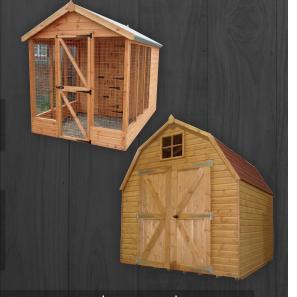

# Traditional Dutch Barn Page 23

| Size   | Barn only | Tiles   | Total     |
|--------|-----------|---------|-----------|
| 8 x 6  | £999.00   | £212.00 | £1,212.00 |
| 10 x 6 | £1,109.00 | £283.00 | £1,392.00 |
| 12 x 6 | £1,279.00 | £354.00 | £1,633.00 |
| 14 x 6 | £1,449.00 | £354.00 | £1,803.00 |
| 16 x 6 | £1,619.00 | £424.00 | £2,043.00 |
| 18 x 6 | £1,779.00 | £496.00 | £2,274.00 |
| 20 x 6 | £2,089.00 | £495.00 | £2,584.00 |
| 24 x 6 | £2,419.00 | £637.00 | £3,055.00 |
| 30 x 6 | £2,639.00 | £778.00 | £3,417.00 |
| 8 x 8  | £1,319.00 | £283.00 | £1,602.00 |
| 10 x 8 | £1,439.00 | £283.00 | £1,722.00 |
| 12 x 8 | £1,669.00 | £424.00 | £2,093.00 |
| 14 x 8 | £1,829.00 | £424.00 | £2,254.00 |
| 16 v 0 | C1 000 00 | C406.00 | C2 40F 00 |

The traditional Dutch Barn comes with Heavy Duty felt as standard. The price for felt tiles does not include fitting costs.

| Size    | Barn only | Tiles   | Total     |
|---------|-----------|---------|-----------|
| 18 x 8  | £2,159.00 | £495.00 | £2,654.00 |
| 20 x 8  | £2,449.00 | £566.00 | £3,015.00 |
| 24 x 8  | £2,769.00 | £708.00 | £3,477.00 |
| 30 x 8  | £3,379.00 | £850.00 | £4,228.00 |
| 8 x 10  | £1,719.00 | £283.00 | £2,003.00 |
| 10 x 10 | £1,769.00 | £354.00 | £2,123.00 |
| 12 x 10 | £1,919.00 | £424.00 | £2,343.00 |
| 14 x 10 | £2,109.00 | £495.00 | £2,604.00 |
| 16 x 10 | £2,289.00 | £566.00 | £2,855.00 |
| 18 x 10 | £2,709.00 | £637.00 | £3,346.00 |
| 20 x 10 | £2,819.00 | £707.00 | £3,526.00 |
| 24 x 10 | £3,169.00 | £778.00 | £3,947.00 |
| 30 x 10 | £4,179.00 | £991.00 | £5,170.00 |
|         |           |         |           |