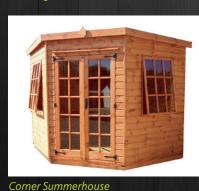

#### **The Corner Summerhouse** Georgian or Leaded

Page 34 & 35

| Size  |           |
|-------|-----------|
| 6 x 6 | £1,139.00 |
| 7 x 7 | £1,269.00 |
| 8 x 8 | £1,459.00 |