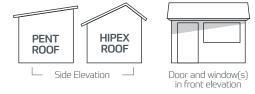

---|----------------|-------|-------|-------------|-------|--|--|
|                |               | 1.95m          | 2.55m | 3.15m | <b>3.6m</b> | 4.2m  |  |  |
| EXTERNAL DEPTH | 1.95m         |                | £2299 | £2599 | £2949       | £3249 |  |  |
|                | <b>2.55</b> m | £2299          | £2599 | £2949 | £3249       | £3549 |  |  |
|                | <b>3.15</b> m | £2599          | £2949 | £3249 | £3549       | £3799 |  |  |
|                | <b>3.6m</b>   | £2949          | £3249 | £3549 | £3799       | £4099 |  |  |
|                | 4.2m          | £3249          | £3549 | £3799 | £4099       | £4399 |  |  |

#### MULTIPLE PANES ARE LINKED AS ONE UNIT.

SOLID DOOR + 1 FIXED PANE

SOLID DOOR + 2 FIXED PANES

SOLID DOOR + 3 FIXED PANES

#### Available Roof Options





#### Prices include:

Fitting, door, window, roof, floor

- Section specifications: Log (135x45mm), floor (115x28mm) and roof (115x21mm).
- Cabin measurements are for the total length of boards including overhang. For external wall measurements deduct 160mm; for internal measurements deduct 250mm.
- Fully boarded timber framed door, single glazed timber framed window(s), all positioned in cabin front.

# The **Highfield** plus

The ultimate flexible workspace

Not all projects or activities fit neatly into a standard size or shape, so all Highfield Plus buildings are designed to your exact specifications and are quoted individually.

For more information, speak to one of our Cabin Experts at any of our centres.

## The ARCADIA

The only limitation is your imagination

Our fully bespoke