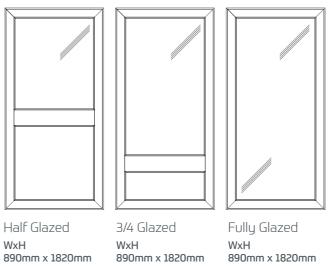

FRENCH DOORS:

3/4 Glazed WxH 1400mm x 1820mm Fully Glazed WxH 1400mm x 1820mm

UPVC Construction Only £999

DOUBLE GLAZING Our UPVC windows and doors feature energy efficient 22mm Pilkington K Glass™ as standard