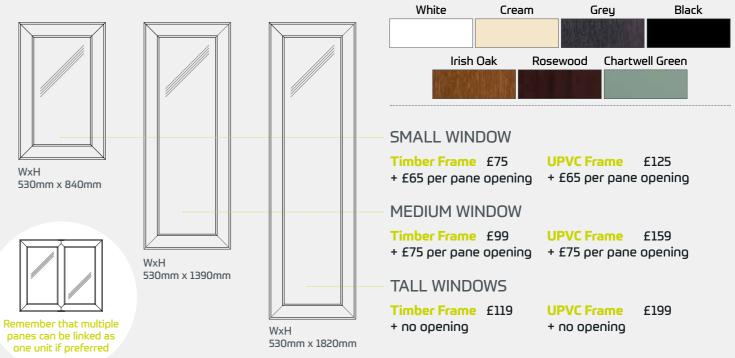

### Choose your windows.

No two buildings are alike because every site and customer is different. That's why we give you complete control over the number, size, and position of windows in your cabin. You can combine any mix of windows in either timber-frame or UPVC.

UPVC colours options:

| SMALL WINDOW            |                        |
|-------------------------|------------------------|
| <b>Timber Frame</b> £75 | UPVC Frame £125        |
| + £65 per pane opening  | + £65 per pane opening |
| MEDIUM WINDOW           |                        |
| <b>Timber Frame</b> £99 | UPVC Frame £159        |
| + £75 per pane opening  | + £75 per pane opening |
| TALL WINDOWS            |                        |
| Timber Frame £119       | UPVC Frame £199        |
| + no opening            | + no opening           |