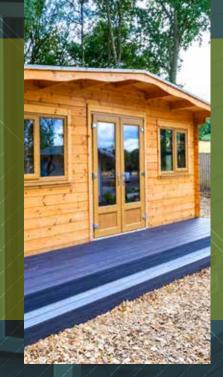

# The Highfield

The shed of sheds

Simply pick your cabin size, roof style, and position of the timber door  $\mbox{\/}\ window(\mbox{\/}\ s)$  in the cabin front.

|                |               | EXTERNAL WIDTH |       |       |             |       |  |  |
|----------------|---------------|----------------|-------|-------|-------------|-------|--|--|
|                |               | 1.95m          | 2.55m | 3.15m | <b>3.6m</b> | 4.2m  |  |  |
| EXTERNAL DEPTH | 1.95m         |                | £2299 | £2599 | £2949       | £3249 |  |  |
|                | <b>2.55</b> m | £2299          | £2599 | £2949 | £3249       | £3549 |  |  |
|                | <b>3.15</b> m | £2599          | £2949 | £3249 | £3549       | £3799 |  |  |
|                | <b>3.6m</b>   | £2949          | £3249 | £3549 | £3799       | £4099 |  |  |
|                | 4.2m          | £3249          | £3549 | £3799 | £4099       | £4399 |  |  |