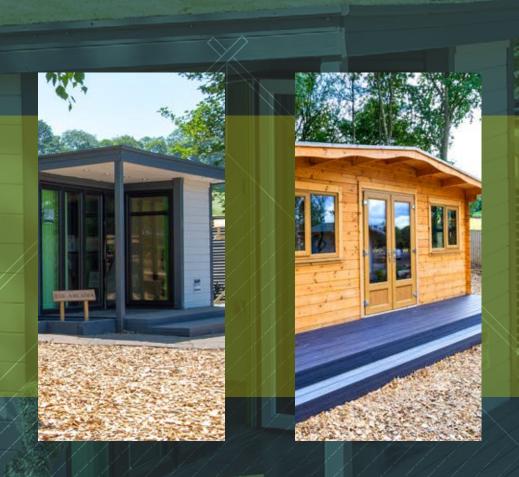

### The **Middleton**

Traditional log cabin built especially for you

## The **Highfield**

The shed of sheds

Simply pick your cabin size, roof style, and position of the timber door & window(s) in the cabin front.

|                |               | EXTERNAL WIDTH |       |       |             |       |  |  |  |
|----------------|---------------|----------------|-------|-------|-------------|-------|--|--|--|
|                |               | 1.95m          | 2.55m | 3.15m | <b>3.6m</b> | 4,2m  |  |  |  |
| E              | 1.95m         |                | £3189 | £3498 | £3910       | £4374 |  |  |  |
| DEP            | 2.55m         | £3189          | £3498 | £3910 | £4374       | £4617 |  |  |  |
| EXTERNAL DEPTH | <b>3.15</b> m | £3498          | £3910 | £4374 | £4562       | £4910 |  |  |  |
|                | 3.6m          | £3910          | £4374 | £4562 | £4910       | £5264 |  |  |  |
|                | 4,2m          | £4374          | £4617 | £4910 | £5264       | £5618 |  |  |  |