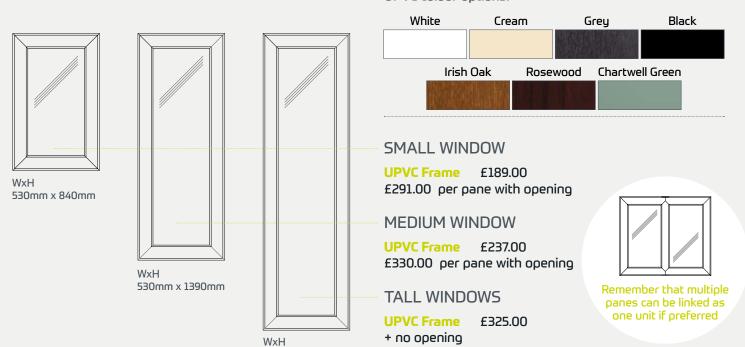

## Choose your windows.

No two buildings are alike because every site and customer is different. That's why we give you complete control over the number, size, and position of windows in your cabin. You can combine any mix of windows with UPVC frames.

### UPVC colour options:

530mm x 1820mm