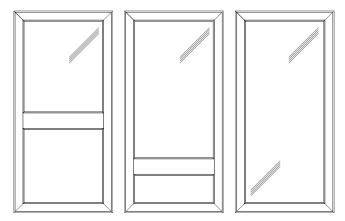

## Choose your windows.

No two buildings are alike because every site and customer is different. That's why we give you complete control over the number, size, and position of windows in your cabin. You can combine any mix of windows with UPVC frames.

### UPVC colour options:

530mm x 1820mm

### MULTIPLE PANES ARE LINKED AS ONE UNIT.

SOLID DOOR + 1 FIXED PANE

SOLID DOOR + 2 FIXED PANES

SOLID DOOR + 3 FIXED PANES