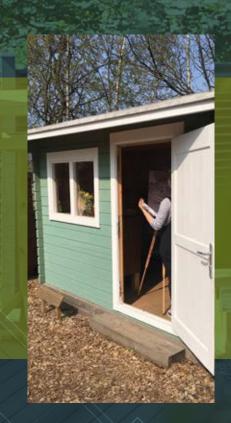

## The **Highfield**

The shed of sheds

Simply pick your cabin size, roof style, and position of the timber door & window(s) in the cabin front.

|                |               | EXTERNAL WIDTH |       |       |             |       |  |  |  |
|----------------|---------------|----------------|-------|-------|-------------|-------|--|--|--|
|                |               | 1.95m          | 2.55m | 3.15m | <b>3.6m</b> | 4,2m  |  |  |  |
| E              | 1.95m         |                | £3189 | £3498 | £3910       | £4374 |  |  |  |
| DEP            | 2.55m         | £3189          | £3498 | £3910 | £4374       | £4617 |  |  |  |
| EXTERNAL DEPTH | <b>3.15</b> m | £3498          | £3910 | £4374 | £4562       | £4910 |  |  |  |
|                | 3.6m          | £3910          | £4374 | £4562 | £4910       | £5264 |  |  |  |
|                | 4,2m          | £4374          | £4617 | £4910 | £5264       | £5618 |  |  |  |

### **Available Roof Options**

Door and window(s) in front elevation