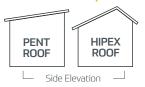

-----|-------|-------------|-------|--|--|--|
|                |               | 1.95m          | 2.55m | 3.15m | <b>3.6m</b> | 4,2m  |  |  |  |
| E              | 1.95m         |                | £3189 | £3498 | £3910       | £4374 |  |  |  |
| DEP            | 2.55m         | £3189          | £3498 | £3910 | £4374       | £4617 |  |  |  |
| EXTERNAL DEPTH | <b>3.15</b> m | £3498          | £3910 | £4374 | £4562       | £4910 |  |  |  |
|                | 3.6m          | £3910          | £4374 | £4562 | £4910       | £5264 |  |  |  |
|                | 4,2m          | £4374          | £4617 | £4910 | £5264       | £5618 |  |  |  |

### MULTIPLE PANES ARE LINKED AS ONE UNIT.

SOLID DOOR + 1 FIXED PANE

SOLID DOOR + 2 FIXED PANES

SOLID DOOR + 3 FIXED PANES

### **Available Roof Options**





Door and window(s) in front elevation

### Prices include:

Fitting, door, window, roof, floor.

- Section specifications: Log (135x45mm), floor (115x28mm) and roof (115x21mm).
- Cabin measurements are for the total length of boards including overhang. For external wall measurements deduct 160mm; for internal measurements deduct 250mm.
- Fully boarded timber framed door, single glazed timber framed window(s), all positioned in cabin front.



## The **Highfield** plus

The ultimate flexible workspace

Not all projects or activities fit neatly into a standard size or shape, so all Highfield Plus buildings are designed to your exact specifications and are quoted individually.

For more information, speak to one of our Cabin Experts at any of our centres.

### The ARCADIA

The only limita