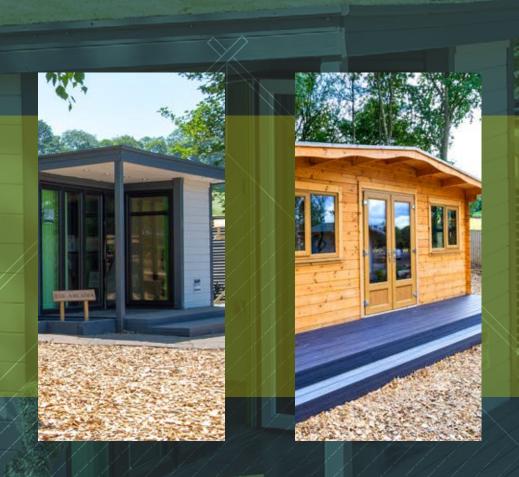

### The **Middleton**

Traditional log cabin built especially for you

## The **Highfield**

The shed of sheds

Simply pick your cabin size, roof style, and position of the timber door & window(s) in the cabin front.

|                |       | EXTERNAL WIDTH |       |       |       |       |  |  |  |  |
|----------------|-------|----------------|-------|-------|-------|-------|--|--|--|--|
|                |       | 1.95m          | 2.55m | 3.15m | 3.6m  | 4.2m  |  |  |  |  |
| 王              | 1.95m |                | £3189 | £3498 | £3910 | £4374 |  |  |  |  |
| EXTERNAL DEPTH | 2.55m | £3189          | £3498 | £3910 | £4374 | £4617 |  |  |  |  |
|                | 3.15m | £3498          | £3910 | £4374 | £4562 | £4910 |  |  |  |  |
|                | 3.6m  | £3910          | £4374 | £4562 | £4910 | £5264 |  |  |  |  |
|                | 4.2m  | £4374          | £4617 | £4910 | £5264 | £5618 |  |  |  |  |