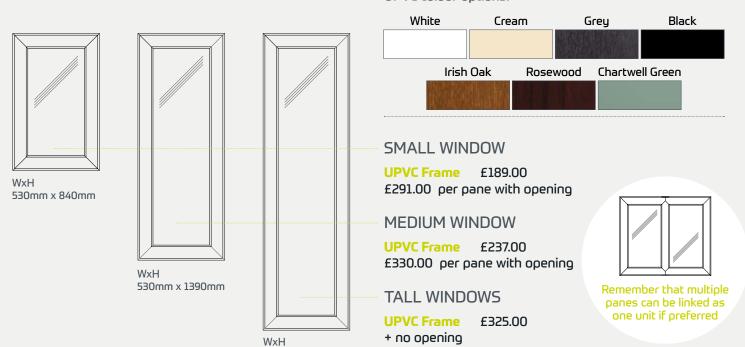

## Choose your windows.

No two buildings are alike because every site and customer is different. That's why we give you complete control over the number, size, and position of windows in your cabin. You can combine any mix of windows with UPVC frames.

### UPVC colour options:

530mm x 1820mm

### MULTIPLE PANES ARE LINKED AS ONE UNIT.

SOLID DOOR + 1 FIXED PANE

SOLID DOOR + 2 FIXED PANES

SOLID DOOR + 3 FIXED PANES