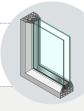

### **DOUBLE GLAZING**

Our UPVC windows and doors feature energy efficient 22mm Pilkington K Glass™ as standard