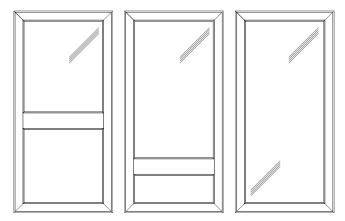

## Choose your windows.

No two buildings are alike because every site and customer is different. That's why we give you complete control over the number, size, and position of windows in your cabin. You can combine any mix of windows with UPVC frames.

### MULTIPLE PANES ARE LINKED AS ONE UNIT.

SOLID DOOR + 1 FIXED PANE

SOLID DOOR + 2 FIXED PANES

SOLID DOOR + 3 FIXED PANES