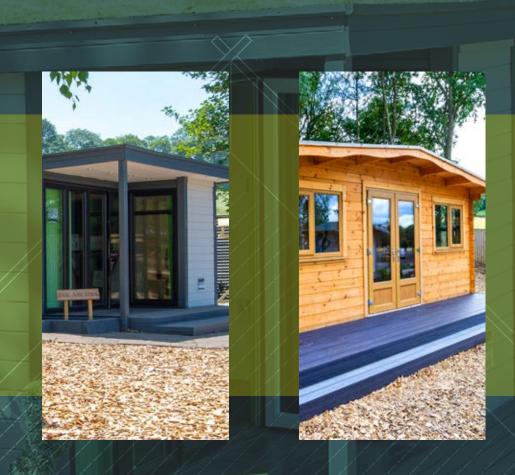

GOOD WITH WOOD, GREAT IN YOUR GARDEN!





# The Cabin Builder 2021

with PRICE GUIDE

www.jobearnshaw.co.uk





### The **Middleton**

Traditional log cabin built especially for you

# Three easy steps to the perfect building, designed to fit your requirements.

### $\top \vdash \vdash \supseteq \exists$ Pick the size of your cabin.

All our buildings are built from 135x45mm section interlocking log, no skimping on timber here. Our floors are a substantial 28mm thick boarding and our roofs are made from 21mm interlocking boards rather than cheaper sheet material.

When picking your wall sizes please allow for 500mm clearance around the building. All sizes are maximum lengths to the outside of the building and include the full overlapping notch. For internal measurements, reduce the given size by 250mm. The roof boards are cov