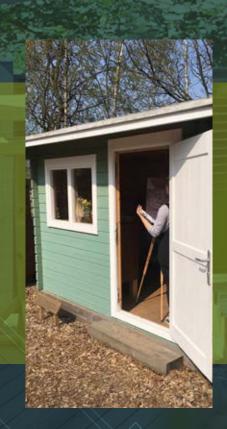

# The **Highfield**

The shed of sheds

Simply pick your cabin size, roof style, and position of the timber door & window(s) in the cabin front.

|                |       | EXTERNAL WIDTH |       |       |       |       |  |  |  |
|----------------|-------|----------------|-------|-------|-------|-------|--|--|--|
|                |       | 1.95m          | 2.55m | 3.15m | 3.6m  | 4.2m  |  |  |  |
| E              | 1.95m |                | £2499 | £2780 | £3155 | £3476 |  |  |  |
| DEP            | 2.55m | £2499          | £2780 | £3155 | £3476 | £3797 |  |  |  |
| JAF            | 3.15m | £2780          | £3155 | £3476 | £3747 | £4064 |  |  |  |
| EXTERNAL DEPTH | 3.6m  | £3155          | £3476 | £3747 | £4064 | £4383 |  |  |  |
| EX             | 4,2m  | £3476          | £3797 | £4064 | £4385 | £4707 |  |  |  |