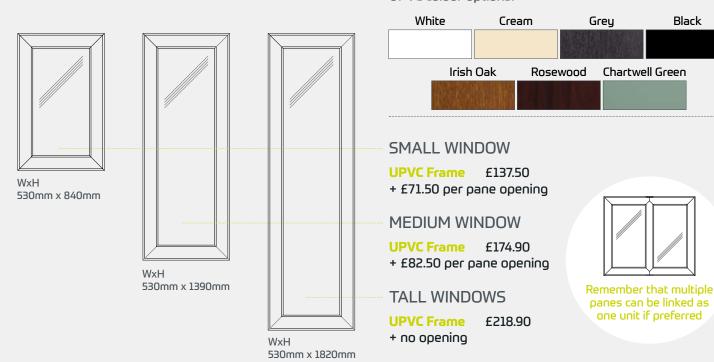

### Choose your windows.

No two buildings are alike because every site and customer is different. That's why we give you complete control over the number, size, and position of windows in your cabin. You can combine any mix of windows with UPVC frames.

#### **UPVC** colour options: