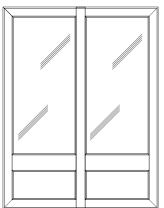

### MULTIPLE PANES ARE LINKED AS ONE UNIT.

SOLID DOOR + 1 FIXED PANE

SOLID DOOR + 2 FIXED PANES

SOLID DOOR + 3 FIXED PANES