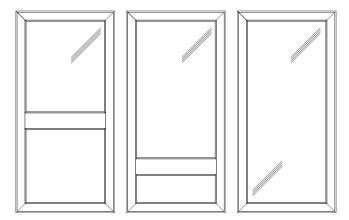

### Choose your windows.

No two buildings are alike because every site and customer is different. That's why we give you complete control over the number, size, and position of windows in your cabin. You can combine any mix of windows with UPVC frames.

#### **UPVC** colour options: