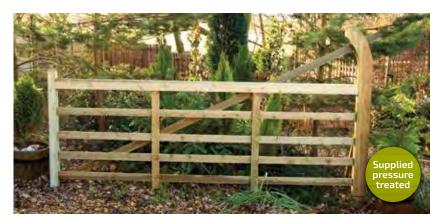

g the next size up eg for 2.9m, use 3.0m price.

| H    | 2.4m    | 3.0m    | 3.6m    | 4.2m    |
|------|---------|---------|---------|---------|
| 1.2m | £370.00 | £420.00 | £450.00 | £490.00 |
|      |         | £475.00 |         | £555.00 |
| 1.8m |         | £520.00 |         |         |
| 2.1m | £490.00 | £555.00 | £630.00 | £690.00 |









Bow Top Gate



Supplied

pressure

treated





| 3' Field gate  | £129.99 | £124.99 |
|----------------|---------|---------|
| 4' Field gate  | £139.99 | £134.99 |
| 6' Field gate  | £154.99 | £149.99 |
| 8' Field gate  | £164.99 | £159.99 |
| 10' Field gate | £184.99 | £179.99 |
| 12' Field gate | £199.99 | £194.99 |
|                |         |         |

Field Gate Height – 4' to top rail

BESPOKE SIZES AVAILABLE TO ORDER

# Estate Gates



| 3' Estate gate  | £189.99 | £179.99 |
|-----------------|---------|---------|
| -               |         |         |
| 4' Estate gate  | £199.99 | £189.99 |
| 5' Estate gate  | £204.99 | £194.99 |
| 6' Estate gate  | £214.99 | £204.99 |
| 7' Estate gate  | £219.99 | £209.99 |
| 8' Estate gate  | £224.99 | £214.99 |
| 9' Estate gate  | £229.99 | £219.99 |
| 10' Estate gate | £234.99 | £224.99 |
| 11' Estate gate | £239.99 | £229.99 |
| 12' Estate gate | £249.99 | £239.99 |
|                 |         |         |

Estate Gate Height – 3' 6" to top rail

### ALL ESTATE GATES ARE MADE TO ORDER

# Metal Gates



| 4' | Metal gate | £109.99 | £104.99 |
|----|------------|---------|---------|
| 8' | Metal gate | £154.99 | £149.99 |
| 0' | Metal gate | £164.99 | £159.99 |
| 2' | Metal gate |