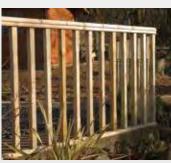

### **Premium Fence Panels**

This range of panels are built on the continent, using a rebated frame to ensure a strong and durable panel and are supplied pressure treated for maximum protection.

They are suitable for use with either standard or reeded timber posts or will fit within the 'H' section concrete posts. If using these panels with concrete gravel boards, a pair of timber fillets are required.