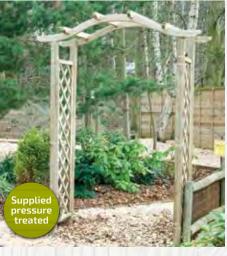

# Lattice, Trellis and Screening

Our range of lattice, trellis and screening is ideal for infills, artistic designs or adding extra privacy in the garden.

All supplied with pressure treated finish except our Woven Willow Panel.