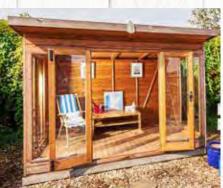

#### Featheredge Square Top

 1828w x 1820h
 £61.99
 £59.99

 1828w x 1520h
 £53.99
 £51.99

 1828w x 1220h
 £47.99
 £45.99

 1828w x 920h
 £41.99
 £39.99

#### Matching Gate Available

A traditional featheredge design. Manufactured in-house using 65 x 32 framing clad with featheredge boards. These panels suit a 100 x 100 timber or slotted concrete posts.