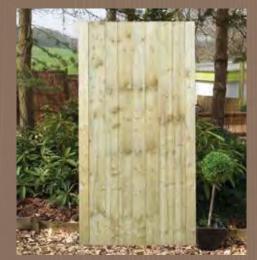

#### Matching Gate Available

A traditional featheredge design. Manufactured in-house using 65 x 32 framing clad with featheredge boards. These panels suit a 100 x 100 timber or slotted concrete posts.