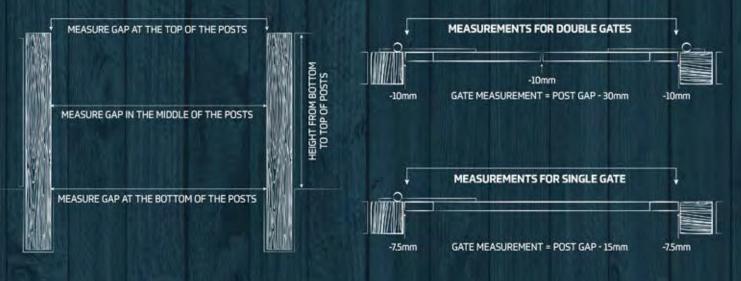

onwork, Hinges, Catches and Security

We have a huge range of gate hanging sets and padlocks.

Please ask in store for any specific requirements or a recommendation on which ironwork will suit your specific gates.

SQUIRE

# How To Measure For Bespoke Gates

To ensure accurate results, we always recommend installing gate posts before the measurements for bespoke gates are taken.

Once the gate posts are in place, take three measurements from between the posts – top, middle, and bottom – and reduce the SMALLEST measurement by 30mm for driveway gates, or 15mm for single gates. This measurement is now the width of gate required, providing a neat fit while allowing for the natural swelling that is a feature of timber gates. Don't forget to allow for 40-50mm of clearance beneath the gate too.



Measuring for and fitting gates is not easy and should only be undertaken by competent DIY'ers or tradesmen. The above is only a guide and does not consider a huge range of variables that can impact upon gate size and hanging technique.

If in doubt, why not consider our **Approved Contractor Fitting Service** to complete the job?

6

# **Approved Contractor Fitting Service**

While many of our customers love to DIY, if you don't have the time or the necessary skills, we have the perfect solution.

We've put together a carefully selected group of specialist contractors able to undertake almost any project. We know our approved contractors deliver fantastic workmanship, using high quality materials supplied by us. From all types of fencing work, to decking and gate installation, through t