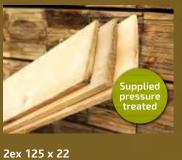

### Featheredge Pales Boards

0.9m

1.2m

1.5m

1.8m

2.1m

2.4m

| x 22 |       |       |
|------|-------|-------|
|      | £1.19 | £1.09 |
|      | £1.59 | £1.49 |
|      | £1.89 | £1.79 |
|      | £2.29 | £2.19 |
|      | £2.69 | £2.59 |
|      | £2.99 | £2.89 |
|      |       |       |

0

Ρ

R

R

| a c                                                | uteu                                                        |                                                                                        |
|----------------------------------------------------|-------------------------------------------------------------|----------------------------------------------------------------------------------------|
| £1.19<br>£1.59<br>£1.59<br>£1.99<br>£2.49<br>£2.99 | £1.09<br>£1.49<br>£1.49<br>£1.89<br>£2.39<br>£2.89          |                                                                                        |
| £3.99                                              | £3.79                                                       |                                                                                        |
| £1.69                                              | £1.59                                                       |                                                                                        |
| £1.99                                              | £1.89                                                       |                                                                                        |
|                                                    | £1.19<br>£1.59<br>£1.59<br>£2.49<br>£2.99<br>£3.99<br>£3.99 | £1.19 £1.09<br>£1.59 £1.49<br>£1.59 £1.49<br>£1.99 £1.89<br>£2.49 £2.39<br>£2.99 £2.89 |