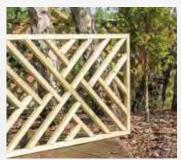

# Lattice, Trellis and Screening

Our range of lattice, trellis and screening is ideal for infills, artistic designs or adding extra privacy in the garden.

All supplied with pressure treated finish except our Woven Willow Panel.

#### **Heavy Trellis**

| 1828w x 1828h | £51.99 <b>£49.99</b> |
|---------------|----------------------|
| 1828w x 1528h | £47.99 <b>£45.99</b> |
| 1828w x 1228h | £43.99 <b>£41.99</b> |
| 1828w x 928h  | £37.99 <b>£36.99</b> |
| 1828w x 628h  | £30.99 <b>£29.99</b> |
| 1828w x 333h  | £20.99 <b>£19.99</b> |
|               |                      |