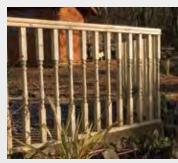

### **Premium Fence Panels**

This range of panels are built on the continent, using a rebated frame to ensure a strong and durable panel and are supplied pressure treated for maximum protection.

They are suitable for use with either standard or reeded timber posts or will fit within the 'H' section concrete posts. If using these panels with concrete gravel boards, a pair of timber fillets are required.