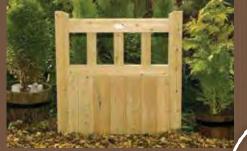

ect. We know our approved contractors deliver fantastic workmanship, using high quality materials supplied by us. From all types of fencing work, to decking and gate installation, through to complete garden makeovers, we'll be able to turn your dream into reality.

Speak to a member of staff at your nearest centre about the project you have in mind, and we'll arrange for the ideal contractor to contact you and provide a quotation.



# Handmade Garden Gates



We stock a wide range of gates at our fencing centres. All of our hand gates are hand made to a standard metric 900mm x 900mm sizing along with taller 900mm x 1800mm side gates.

These gates will make the perfect entrance for your home for years to come. Please ask for advice on specific requirements or to price non standard sizes.



**Midglev** Gate 900w x 900h £122.99 £117.99



**Clavton Gate** 900w x 900h £75.99 £72.99



**Elite Zurich Gate** 900w x 900h £49.99 **£48.99** 



**Cottage** Gate 900w x 900h £122.99 £117.99



The Clayton Gate is a perfect value option for those with a tighter budget, offering lower specification timber and fixings than our other hand gates. The Clayton Gate is only available in the standard size.



**Regency Gate** 900w x 900h £129.99 £124.99



**Royal Gate** 900w x 900h £104.99 £99.99



**Junior Field Gate** 900w x 900h £95.99 £90.99



**Bradfield** Gate £53.99 **£51.99** 900w x 900h

Most gates available in bespoke sizes Excluding our occasional gates Ask for more detail! 



**Darton Gate** £51.99 £49.99 900w x 900h







Lepton Gate £32.99 £30.99 900w x 900h

#### The Brad