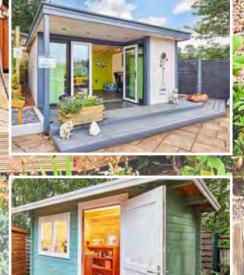

#### Featheredge Square Top

 1828w x 1820h
 £61.99
 £59.99

 1828w x 1520h
 £53.99
 £51.99

 1828w x 1220h
 £47.99
 £45.99

 1828w x 920h
 £41.99
 £39.99

#### Matching Gate Available

A traditional featheredge design. Manufactured in-house using 65 x 32 framing clad with featheredge boards. These panels suit a 100 x 100 timber or slotted concrete posts.