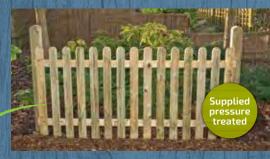

#### Elite Palisade Panels\*

A high quality picket fence supplied in a pressure treated planed timber finish using ex 75 x 25mm pales.

1830w x 900h £59.99 £57.99

#### MATCHING GATE ALSO AVAILABLE

 Darton Gate

 900w x 900h
 £51.99

 £49.99