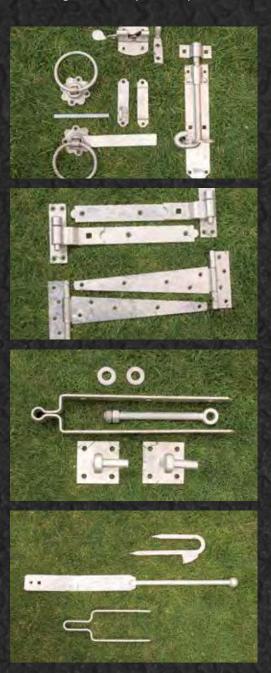

|
| Throwover for pair of field gates                                                                               | £10.99           | £9.99                                                                                                          |
| 18" Drop bolt                                                                                                   | £16.99           | £15.99                                                                                                         |
|                                                                                                                 |                  |                                                                                                                |



# DON'T FORGET THIS IS ONLY A SMALL SELECTION OF THE HUGE RANGE WE STOCK AND STAFF ARE ON HAND TO OFFER HELP AND ADVICE WITH YOUR PURCHASE!

# Arches, Arbours and Pergolas





We stock a good range of arches to suit most requirements. Our arbours still allow for plants to be trained over the roof but add the bonus of somewhere comfy to sit. Arches come <u>semi flat packed</u>.

All supplied with pressure treated finish.

Flat Top Arch 600d x 1250w x 2400h £249.99 £239.99

Supplied pressure treated



Basic Rose Arch 400d x 1000w x 2800h £109.99 £99.99



Omega Top Arch 600d x 1250w x 2600h £179.99 **£174.99** 



**Elite Omega Top Arch** 750d x 1300w x 2600h £354.99 **£349.99** 

All Prices INCLUDE VAT



**Classic Garden Arch** 400d x 1100w x 2280h £94.99 £99.99



**Swing Seat** 1700d