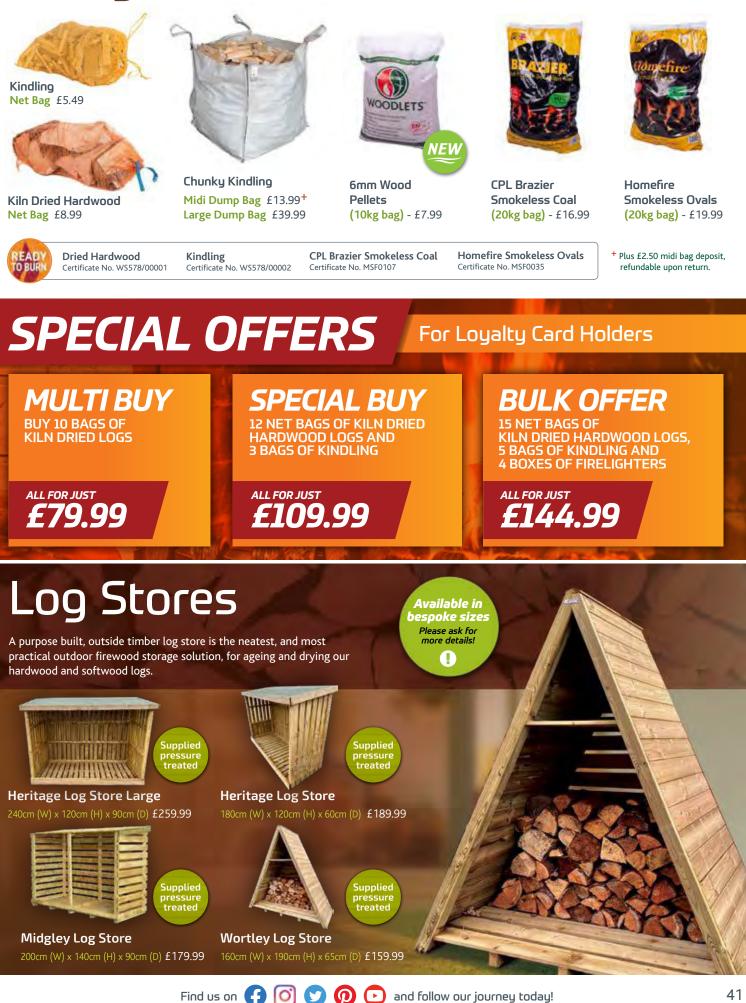

## Sleepers

Ideal for raised beds, garden borders, steps, retaining walls and more. Please ask for special prices on bulk quantities.

#### Softwood Sleepers

2.4m x 245 x 120£48.99£47.991.2m x 245 x 120£24.99£23.992.4m x 200 x 100£30.99£29.991.8m x 200 x 100£24.99£23.991.2m x 200 x 100£15.49£14.99

#### Oak Sleepers

2.4m x 200 x 100 £55.99 **£53.99** 

**Planed Sleepers** 2.4m x 190 x 90 £38.99 £37.99