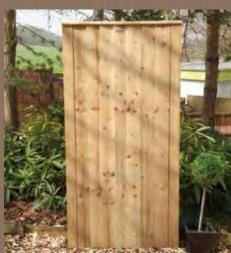

#### MATCHING GATE ALSO AVAILABLE

**Dipped Featheredge Gate** 900w x 1840h £49.99 **£47.99** 

Waney Lap

| 1828w x | 1840h | £35.99 | £33.99 |
|---------|-------|--------|--------|
| 1828w x | 1500h | £32.99 | £30.99 |
| 1828w x | 1200h | £28.99 | £26.99 |
| 1828w x | 890h  | £26.99 | £24.99 |
| 1828w x | 600h  | £22.99 | £20.99 |
|         |       |        |        |

A good quality 12 batten panel, fully framed both sides. Supplied dip treated golden brown.

MATCHING GATE ALSO AVAILABLE

Waney Lap Gate 900w x 1840h £32.99 **£31.99** 