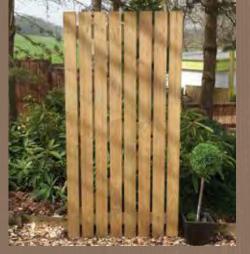

#### Matching Gate Available

A traditional featheredge design. Manufactured in-house using 65 x 32 framing clad with featheredge boards. These panels suit a 100 x 100 timber or slotted concrete posts.

#### Featheredge Square Top

 1828w x 1820h
 £61.99
 £59.99

 1828w x 1520h
 £53.99
 £51.99

 1828w x 1220h
 £47.99
 £45.99

 1828w x 920h
 £41.99
 £39.99

#### Featheredge Bow Top

| 1828w x 1820h | £71.99 <b>£69.99</b> |
|---------------|----------------------|
| 1828w x 1520h | £64.99 <b>£62.99</b> |
| 1828w x 1220h | £58.99 <b>£56.99</b> |

These panels are made to the same specification as our square featheredge panel using the same materials with the addition of a laminated bow as a capping. Height given is to tallest point. For shoulder measurements please reduce height by 200mm.