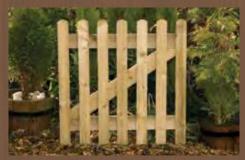

#### **Round Top Palisade Panels**

A traditional paled fence, supplied using pressure treated 75mm pales.

1800w x 1200h £33.99 **£32.99** 1800w x 900h £31.99 **£30.99** 

MATCHING GATE ALSO AVAILABLE Lepton Gate

900w x 900h £31.99 **£30.99** 

PROTEK

SEE PAGE 36 FOR OUR FULL RANGE OF PROTEK TIMBER CARE PRODUCTS!