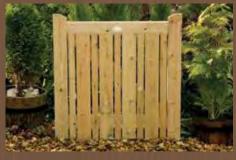

ates



We stock a wide range of gates at our fencing centres. All of our hand gates are hand made to a standard metric 900mm x 900mm sizing along with taller 900mm x 1800mm side gates.

These gates will make the perfect entrance for your home for years to come. Please ask for advice on specific requirements or to price non standard sizes.



**Midglev** Gate 900w x 900h £122.99 £117.99



**Clavton Gate** 900w x 900h £75.99 £72.99



**Elite Zurich Gate** 900w x 900h £49.99 **£48.99** 



**Cottage** Gate 900w x 900h £122.99 £117.99



The Clayton Gate is a perfect value option for those with a tighter budget, offering lower specification timber and fixings than our other hand gates. The Clayton Gate is only available in the standard size.



**Regency Gate** 900w x 900h £129.99 £124.99



**Royal Gate** 900w x 900h £104.99 £99.99



**Junior Field Gate** 900w x 900h £95.99 £90.99



**Bradfield** Gate £53.99 **£51.99** 900w x 900h

Most gates available in bespoke sizes Excluding our occasional gates Ask for more detail! 



**Darton Gate** £51.99 £49.99 900w x 900h







Lepton Gate £32.99 £30.99 900w x 900h

#### The Bradfield Gate

The frame of the Bradfield gate is made from thicker timber and is constructed using mortice and tenon joinery.

#### The Darton Gate

A very similar gate to the Bradfield but made from lighter gauge timber and constructed with butt joinery.



**Shepley Gate** 



Elsecar Gate 900w x 1800h £104.99 £99.99 To match our featheredge panels.



Haigh Gate £92.99 **£87.99** 



Louth Gate 900w x 1800h £149.99 £144.99



**Harley** Gate 900w x 180