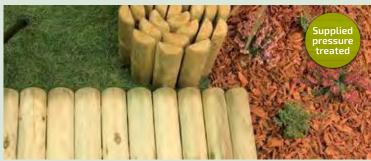

# Stakes and Machine Rounds

We stock two ranges of round timber for agricultural and landscaping projects. The stakes are a rustic uneven finish with a sawn point while the machine rounds have a uniform diameter with a turned point where applicable and a chamfered top. We can supply a wide choice of special sizes in either range. Please ask for specific requirements.

#### Rustic Peeled and Treated Stakes and Strainers

| 5' 6" up to 3" dia   | £5.19  | £4.99  |
|----------------------|--------|--------|
| 5' 6" x 3" to 4" dia | £7.29  | £6.99  |
| 6' up to 3" dia      | £5.69  | £5.49  |
| 6' x 3" to 4" dia    | £7.99  | £7.79  |
| 7' x 3" to 4" dia    | £9.49  | £8.99  |
| 7' x 4" to 5" dia    | £19.49 | £18.99 |
| 7' x 5" to 6" dia    | £25.49 | £24.99 |
| 8' up to 3" dia      | £7.69  | £7.49  |
| 8' x 5" to 6" dia    | £29.49 | £28.99 |

#### Machine Rounded Timber

| 1.0m x 100 dia bollard       | £7.79  | £6.49  |
|------------------------------|--------|--------|
| 1.2m x 100 dia bollard       | £8.29  | £7.99  |
| 1.5m x 50mm dia pointed      | £3.69  | £3.49  |
| 1.65m x 75mm dia pointed     | £6.29  | £5.99  |
| 1.8m x 60mm dia pointed      | £5.29  | £4.99  |
| 1.8m x 100mm dia pointed     | £12.49 | £11.99 |
| 2.4m x 150mm dia strainer    | £42.99 | £41.99 |
| 2.4m x 60mm dia pointed      | £6.79  | £6.49  |
| 2.4m x 75mm dia pointed      | £9.49  | £8.99  |
| 3.6m x 100mm dia pole        | £24.49 | £23.99 |
| 3.6m x 150mm dia pole        | £64.99 | £63.99 |
| 1.8m x 100mm dia 1/2 rnd ptd | £6.29  | £5.99  |
| 3.6m x 100mm dia 1/2 rnd     | £12.49 | £11.99 |