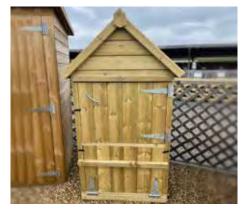

#### Featheredge Square Top

 1828w x 1820h
 £61.99
 £59.99

 1828w x 1520h
 £53.99
 £51.99

 1828w x 1220h
 £47.99
 £45.99

 1828w x 920h
 £41.99
 £39.99

#### Matching Gate Available

A traditional featheredge design. Manufactured in-house using 65 x 32 framing clad with featheredge boards. These panels suit a 100 x 100 timber or slotted concrete posts.