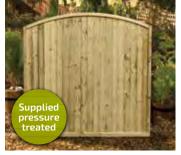

### **Premium Fence Panels**

This range of panels are built on the continent, using a rebated frame to ensure a strong and durable panel and are supplied pressure treated for maximum protection.

They are suitable for use with either standard or reeded timber posts or will fit within the 'H' section concrete posts. If using these panels with concrete gravel boards, a pair of timber fillets are required.