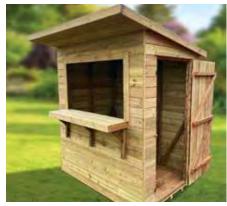

| £5.49  | £4.99 |
|    |                                                                                                                 |        |       |

### Weedguard

GeoTex Woven Geo Fabric (1m x 15m roll) £1 £9 GeoTex Woven Geo Fabric (1m x 100m roll) WeedTex Control Fabric (1m x 15m roll) £1 WeedTex Control Fabric (1.5m x 100m roll) £9

| 6.49 | £15.99 |
|------|--------|
| 4.99 | £89.99 |
| 1.49 | £10.99 |
| 4.99 | £89.99 |

### MULTIBUY OFFERS AVAILABLE AT OUR CENTRES!



# The Stocksmoor Range

# A unique range of outdoor timber storage solutions

Our Stocksmoor Range is a unique selection of hand built timber outdoor storage solutions - available off the shelf in standard sizes, or made to order in sizes to suit your specific space.

# Available off the shelf...



Home Bar 6ft x 4ft (Supplied flat-packed) £75

£799.99



Dog Kennel 4ft x 3ft(No assembly required)£299.99



Wheelie Bin Store 5ft x 3ft (Supplied flat-packed) £559.99



Garden Tidy 2ft x 2ft (No assembly required) £289.99



dcrafter

Garden Store 6ft x 3ft (Supplied flat-packed) £599.99



Welly Store (No assembly required) £349.99

All Prices INCLUDE VAT

# ...or hand built to your design and specification

No two gardens are the same, so our Stocksmoor Range offers you the freedom to design beautiful and practical bespoke timber storage solutions specifically for your garden.

From stores, sheds, animal houses and planters, to home bars, welly stores and tool tidies...

...the only limit is your imagination!







Prices in bold green are exclusive to our loyalty card customers S