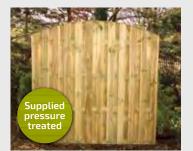

### **Premium Fence Panels**

This range of panels are built on the continent, using a rebated frame to ensure a strong and durable panel and are supplied pressure treated for maximum protection.

They are suitable for use with either standard or reeded timber posts or will fit within the 'H' section concrete posts. If using these panels with concrete gravel boards, a pair of timber fillets are required.

All heights given are to the tallest point. For shoulder measurements please reduce the given height by 200mm.