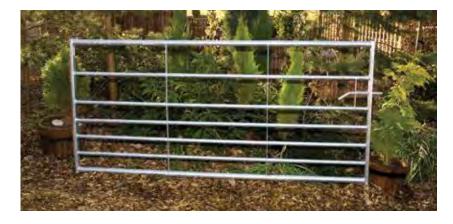

# Fencing

### **Premium Fence Panels**

This range of panels are built on the continent, using a rebated frame to ensure a strong and durable panel and are supplied pressure treated for maximum protection.

They are suitable for use with either standard or reeded timber posts or will fit within the 'H' section concrete posts. If using these panels with concrete gravel boards, a pair of timber fillets are required.