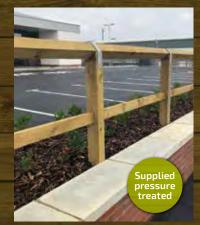

# Fencing

### **Premium Fence Panels**

This range of panels are built on the continent, using a rebated frame to ensure a strong and durable panel and are supplied pressure treated for maximum protection.

They are suitable for use with either standard or reeded timber posts or will fit within the 'H' section concrete posts. If using these panels with concrete gravel boards, a pair of timber fillets are required.