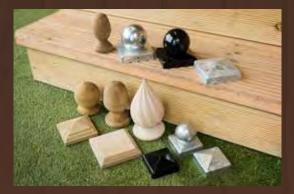

## Post Caps

The ideal way to finish off a fencing job. Not only does the cap make the fence look better, it helps protect the end of the post from the elements.

#### WOODEN POST CAPS

| Post cap to fit 75 x 75 post<br>Post cap to fit 100 x 75 post<br>Post cap to fit 100 x 100 post | £1.59          | £1.29<br>£1.49<br>£1.89 |
|-------------------------------------------------------------------------------------------------|----------------|-------------------------|
| Ball finial for 75mm post<br>Ball finial for 100mm post                                         |                | £2.99<br>£3.79          |
| Acorn finial for 75mm post<br>Acorn finial for 100mm post                                       |                | £2.99<br>£3.79          |
| Temple finial for 75mm post<br>Temple finial for 100mm post                                     | £5.49<br>£7.19 | £5.29<br>£6.99          |

All supplied with pressure treated finish.

#### METAL POST CAPS

| Metal Post Cap 75mm Black<br>Metal Post Cap 75mm Galv<br>Metal Post Cap 100mm Black<br>Metal Post Cap 100mm Galv | £2.19<br>£2.19<br>£3.19<br>£3.19<br>£3.19 | £1.99<br>£1.99<br>£2.99<br>£2.99 |
|------------------------------------------------------------------------------------------------------------------|-------------------------------------------|----------------------------------|
| Metal Post Cap Ball 75mm Black                                                                                   | £5.69                                     | £5.49                            |
| Metal Post Cap Ball 75mm Galv                                                                                    | £5.69                                     | £5.49                            |
| Metal Post Cap Ball 100mm Black                                                                                  | £7.69                                     | £7.49                            |
| Metal Post Cap Ball 100mm Galv                                                                                   | £7.69                                     | £7.49                            |