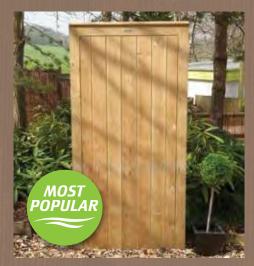

w x 900h £104.99 £99.99



**Junior Field Gate** 900w x 900h £95.99 £90.99



**Bradfield** Gate £53.99 **£51.99** 900w x 900h

Most gates available in bespoke sizes Excluding our occasional gates Ask for more detail! 



**Darton Gate** £51.99 £49.99 900w x 900h







Lepton Gate £32.99 £30.99 900w x 900h

#### The Bradfield Gate

The frame of the Bradfield gate is made from thicker timber and is constructed using mortice and tenon joinery.

#### The Darton Gate

A very similar gate to the Bradfield but made from lighter gauge timber and constructed with butt joinery.



**Shepley Gate** 



Elsecar Gate 900w x 1800h £104.99 £99.99 To match our featheredge panels.



Haigh Gate £92.99 **£87.99** 



Louth Gate 900w x 1800h £149.99 £144.99



**Harley** Gate 900w x 1800h £152.99 £146.99



**Milton Gate** 900w x 1800h

# Occasional Gates Designed to match our fence panels and for occasional use in low traffic areas.

Curved Gate Hinge £13.99 £12.99

Specially designed to fit with the bowed panel gates below.





**Prague Panel Gate** 900w x 1800h £83.99 **£81.99** 



**Berlin Panel Gate** 900w x 1800h £85.99 £83.99



Hamburg Square Panel Gate Hamburg Bowed Panel Gate 900w x 1800h £69.99 **£67.99** 



900w x 1800h £73.99 **£71.99** 





# Driveway Gates

## FULLY BESPOKE AND MADE TO ORDER!

At Earnshaws, we've carefully designed our range of driveway gates to suit every taste and requirement. Whether you're looking for privacy, security, or simply want to create a grand entrance, we're confident that we can craft the perfect pair of driveway gates for your home.

- **M