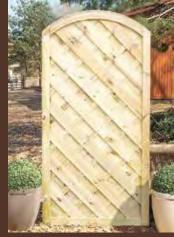

#### Sorrento

1800w x 1800h £73.99 **£71.99** 

Height is measured to tallest point.

INSTALLATION SERVICE

Prices in bold green are exclusive to our loyalty card customers *SIGN UP TODAY!* 