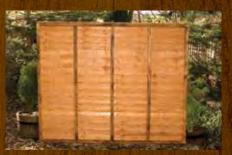

#### MATCHING GATE ALSO AVAILABLE

**Dipped Featheredge Gate** 900w x 1840h £49.99 **£47.99** 

Waney Lap

| 1828w x | 1840h | £35.99 | £33.99 |
|---------|-------|--------|--------|
| 1828w x | 1500h | £32.99 | £30.99 |
| 1828w x | 1200h | £28.99 | £26.99 |
| 1828w x | 890h  | £26.99 | £24.99 |
| 1828w x | 600h  | £22.99 | £20.99 |
|         |       |        |        |

A good quality 12 batten panel, fully framed both sides. Supplied dip treated golden brown.

MATCHING GATE ALSO AVAILABLE

Waney Lap Gate 900w x 1840h £32.99 **£31.99** 