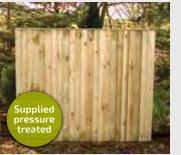

#### Featheredge Square Top

 1828w x 1820h
 £61.99
 £59.99

 1828w x 1520h
 £53.99
 £51.99

 1828w x 1220h
 £47.99
 £45.99

 1828w x 920h
 £41.99
 £39.99

#### Matching Gate Available

A traditional featheredge design. Manufactured in-house using 65 x 32 framing clad with featheredge boards. These panels suit a 100 x 100 timber or slotted concrete posts.