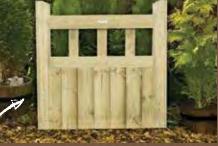

ntastic workmanship, using high quality materials supplied by us. From all types of fencing work, to decking and gate installation, through to complete garden makeovers, we'll be able to turn your dream into reality.

Speak to a member of staff at your nearest centre about the project you have in mind, and we'll arrange for the ideal contractor to contact you and provide a quotation.



# Handmade Garden Gates



We stock a wide range of gates at our fencing centres. All of our hand gates are hand made to a standard metric 900mm x 900mm sizing along with taller 900mm x 1800mm side gates.

These gates will make the perfect entrance for your home for years to come. Please ask for advice on specific requirements or to price non standard sizes.



**Midglev** Gate 900w x 900h £122.99 £117.99



**Clavton Gate** 900w x 900h £75.99 £72.99



**Elite Zurich Gate** 900w x 900h £49.99 **£48.99** 



**Cottage** Gate 900w x 900h £122.99 £117.99



The Clayton Gate is a perfect value option for those with a tighter budget, offering lower specification timber and fixings than our other hand gates. The Clayton Gate is only available in the standard size.



**Regency Gate** 900w x 900h £129.99 £124.99



**Royal Gate** 900w x 900h £104.99 £99.99



**Junior Field Gate** 900w x 900h £95.99 £90.99



**Bradfield** Gate £53.99 **£51.99** 900w x 900h

Most gates available in bespoke sizes Excluding our occasional gates Ask for more detail! 



**Darton Gate** £51.99 £49.99 900w x 900h







Lepton Gate £32.99 £30.99 900w x 900h

#### The Bradfield Gate

The frame of the Bradfield gate is m