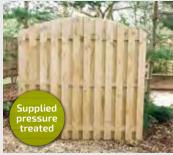

#### Elite Palisade Panels\*

A high quality picket fence supplied in a pressure treated planed timber finish using ex 75 x 25mm pales.

1830w x 900h £59.99 £57.99

#### MATCHING GATE ALSO AVAILABLE

 Darton Gate

 900w x 900h
 £51.99

 £49.99