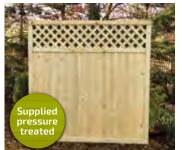

#### **Elite Lattice**

| 1020 1200k    |        | 642.00 |
|---------------|--------|--------|
| 1830w x 1200h | £45.99 | £45.99 |
| 1830w x 900h  | £33.99 | £32.99 |
| 1830w x 600h  | £26.99 | £25.99 |
| 1830w x 450h  | £21.99 | £20.99 |
| 1830w x 300h  | £17.99 | £16.99 |

A lighter fully planed lattice. Inside gap 45mm square.