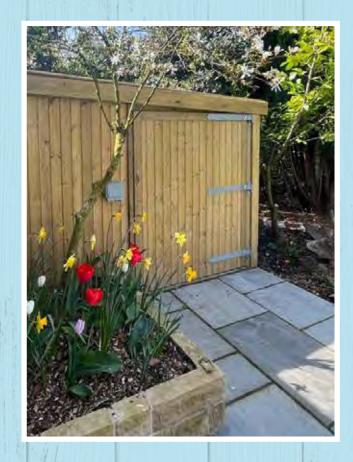

#### Featheredge Square Top

 1828w x 1820h
 £61.99
 £59.99

 1828w x 1520h
 £53.99
 £51.99

 1828w x 1220h
 £47.99
 £45.99

 1828w x 920h
 £41.99
 £39.99

#### Matching Gate Available

A traditional featheredge design. Manufactured in-house using 65 x 32 framing clad with featheredge boards. These panels suit a 100 x 100 timber or slotted concrete posts.