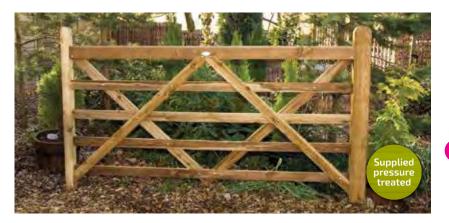

, the Birdwell is a popular, affordable and unobtrusive way to add a quality entrance point to your driveway. Supplied in a planed finish and available treated or untreated.

All of our driveway gates are manufactured to your exact requirements. Take your required height and overall width for the pair of gates, and calculate your price using the grid below. For intermediate sizes, please price using the next size up eg for 2.9m, use 3.0m price.

| H    | 2.4m    | 3.0m    | 3.6m    | 4.2m    |
|------|---------|---------|---------|---------|
| 1.2m | £370.00 | £420.00 | £450.00 | £490.00 |
|      |         | £475.00 |         | £555.00 |
| 1.8m |         | £520.00 |         |         |
| 2.1m | £490.00 | £555.00 | £630.00 | £690.00 |









Bow Top Gate



Supplied

pressure

treated





| 3' Field gate  | £129.99 | £124.99 |
|----------------|---------|---------|
| 4' Field gate  | £139.99 | £134.99 |
| 6' Field gate  | £154.99 | £149.99 |
| 8' Field gate  | £164.99 | £159.99 |
| 10' Field gate | £184.99 | £179.99 |
| 12' Field gate | £199.99 | £194.99 |
|                |         |         |

Field Gate Height – 4' to top rail

BESPOKE SIZES AVAILABLE TO ORDER

# Estate Gates



| 3' Estate gate  | £189.99 | £179.99 |
|-----------------|---------|---------|
| -               |         |         |
| 4' Estate gate  | £199.99 | £189.99 |
| 5' Estate gate  | £204.99 | £194.99 |
| 6' Estate gate  | £214.99 | £204.99 |
| 7' Estate gate  | £219.99 | £209.99 |
| 8' Estate gate  | £224.99 | £214.99 |
| 9' Estate gate  | £229.99 | £219.99 |
| 10' Estate gate | £234.99 | £224.99