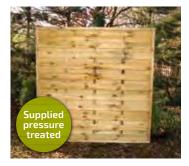

#### **Double Sided Paled**

1828w x 1800h £69.99 **£67.99** 1828w x 1500h £63.99 **£61.99** 1828w x 1200h £57.99 **£55.99** 

A heavy duty panel made from  $100 \times 19$  pales and  $65 \times 32$  cross rails with a 50mm gap between the pales.

Bow Top Double Sided Paled

1828w x 1800h£73.99**£71.99**1828w x 1500h£65.99**£63.99**1828w x 1200h£58.99**£56.99** 

Made from the same materials as the square panel but with the addition of a bow top.