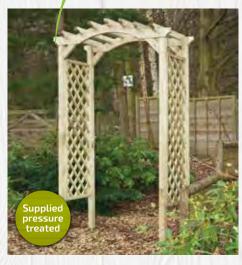

# Lattice, Trellis and Screening

Our range of lattice, trellis and screening is ideal for infills, artistic designs or adding extra privacy in the garden.

All supplied with pressure treated finish except our Woven Willow Panel.