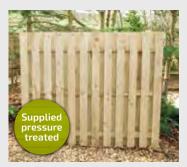

#### **Double Sided Paled**

1828w x 1800h £69.99 **£67.99** 1828w x 1500h £63.99 **£61.99** 1828w x 1200h £57.99 **£55.99** 

A heavy duty panel made from  $100 \times 19$  pales and  $65 \times 32$  cross rails with a 50mm gap between the pales.

Bow Top Double Sided Paled

1828w x 1800h£73.99**£71.99**1828w x 1500h£65.99**£63.99**1828w x 1200h£58.99**£56.99** 

Made from the same materials as the square panel but with the addition of a bow top.