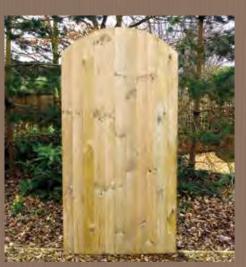

e Clayton Gate is only available in the standard size.



**Regency Gate** 900w x 900h £129.99 £124.99



**Royal Gate** 900w x 900h £104.99 £99.99



**Junior Field Gate** 900w x 900h £95.99 £90.99



**Bradfield** Gate £53.99 **£51.99** 900w x 900h

Most gates available in bespoke sizes Excluding our occasional gates Ask for more detail! 



**Darton Gate** £51.99 £49.99 900w x 900h







Lepton Gate £32.99 £30.99 900w x 900h

#### The Bradfield Gate

The frame of the Bradfield gate is made from thicker timber and is constructed using mortice and tenon joinery.

#### The Darton Gate

A very similar gate to the Bradfield but made from lighter gauge timber and constructed with butt joinery.



**Shepley Gate** 



Elsecar Gate 900w x 1800h £104.99 £99.99 To match our featheredge panels.



Haigh Gate £92.99 **£87.99** 



Louth Gate 900w x 1800h £149.99 £144.99



**Harley** Gate 900w x 1800h £152.99 £146.99



**Milton Gate** 900w x 1800h

# Occasional Gates Designed to match our fence panels and for occasional use in low traffic areas.

Curved Gate Hinge £13.99 £12.99

Specially designed to fit with the bowed panel gates below.





**Prague Panel Gate** 900w x 1800h £83.99 **£81.99** 



**Berlin Panel Gate** 900w x 1800h £85.99 £83.99



Hamburg Square Panel Gate Hamburg Bowed Panel Gate 900w x 1800h £69.99 **£67.99** 



900w x 1800h £73.99 **£71.99** 





# Driveway Gates

## FULLY BESPOKE AND MADE TO ORDER!

At Earnshaws, we've carefully designed our range of driveway gates to suit every taste and requirement. Whether you're looking for privacy, security, or simply