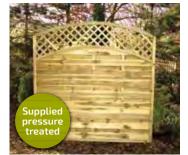

#### Sorrento

1800w x 1800h £73.99 **£71.99** 

Height is measured to tallest point.

INSTALLATION SERVICE

Prices in bold green are exclusive to our loyalty card customers *SIGN UP TODAY!* 