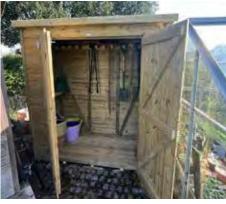

#### Featheredge Square Top

 1828w x 1820h
 £61.99
 £59.99

 1828w x 1520h
 £53.99
 £51.99

 1828w x 1220h
 £47.99
 £45.99

 1828w x 920h
 £41.99
 £39.99

#### Matching Gate Available

A traditional featheredge design. Manufactured in-house using 65 x 32 framing clad with featheredge boards. These panels suit a 100 x 100 timber or slotted concrete posts.