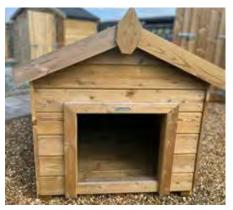

|        |       |

### Weedguard

GeoTex Woven Geo Fabric (1m x 15m roll) £1 £9 GeoTex Woven Geo Fabric (1m x 100m roll) WeedTex Control Fabric (1m x 15m roll) £1 WeedTex Control Fabric (1.5m x 100m roll) £9

| 6.49 | £15.99 |
|------|--------|
| 4.99 | £89.99 |
| 1.49 | £10.99 |
| 4.99 | £89.99 |

### MULTIBUY OFFERS AVAILABLE AT OUR CENTRES!



# The Stocksmoor Range

# A unique range of outdoor timber storage solutions

Our Stocksmoor Range is a unique selection of hand built timber outdoor storage solutions - available off the shelf in standard sizes, or made to order in sizes to suit your specific space.

# Available off the shelf...



Home Bar 6ft x 4ft (Supplied flat-packed) £75

£799.99



Dog Kennel 4ft x 3ft(No assembly required)£299.99



Wheelie Bin Store 5ft x 3ft (Supplied flat-packed) £559.99



Garden Tidy 2ft x 2ft (No assembly required) £289.99



dcrafter

Garden Store 6ft x 3ft (Supplied flat-packed) £599.99



Welly Store (No assembly required) £349.99

All Prices INCLUDE VAT

# ...or hand built to your design and specification

No two gardens are the same, so our Stocksmoor Range offers you the freedom to design beautiful and practical bespoke timber storage solutions specifically for your garden.

From stores, sheds, animal houses and planters, to home bars, welly stores and tool tidies...

...the only limit is your imagination!







Prices in bold green are exclusive to our loyalty card customers SIGN UP TODAY!



# Paving

# Ethically Sourced Indian Sand