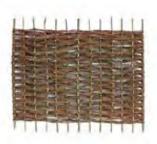

#### Woven Willow

1800w x 1800h £69.99 £67.99

Our natural woven willow and woven hazel panels are perfect for a screen or a natural fence, can be easily cut into differing heights with a strong pair of secateurs. Fasten to either round or square posts which are both available on site at one of our centres.