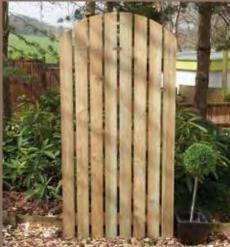

#### MATCHING GATE ALSO AVAILABLE

**Dipped Featheredge Gate** 900w x 1840h £49.99 **£47.99** 

Waney Lap

| 1828w x | 1840h | £35.99 | £33.99 |
|---------|-------|--------|--------|
| 1828w x | 1500h | £32.99 | £30.99 |
| 1828w x | 1200h | £28.99 | £26.99 |
| 1828w x | 890h  | £26.99 | £24.99 |
| 1828w x | 600h  | £22.99 | £20.99 |
|         |       |        |        |

A good quality 12 batten panel, fully framed both sides. Supplied dip treated golden brown.

MATCHING GATE ALSO AVAILABLE

Waney Lap Gate 900w x 1840h £32.99 **£31.99** 