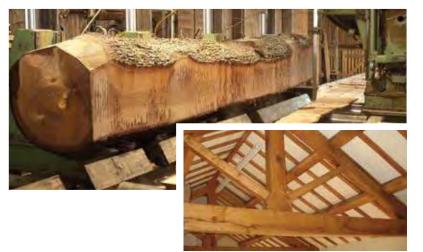

# **Bespoke Timber Beams**

Earnshaws is a specialist supplier of oak and douglas fir for all of your structural timber frame needs.

We have years of experience in supplying responsibly sourced oak and douglas fir timber beams that are cut to your specific requirements.

- Beam quality Oak and Douglas Fir, with other species also available
- Beams cut to order up to 12m x 600mm x 600mm
- Pressure treatment available as required
- Responsibly sourced timber
- Specialist machining available planed, mortised, chamfered, drilled etc
- Delivery facility with moffett offload available for larger orders
- Turnkey design and installation service available