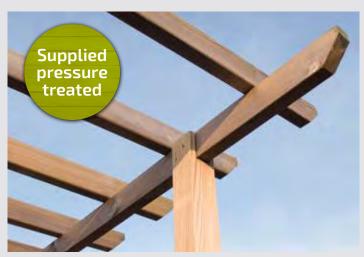

### Planed Timber with Rounded Edges

If your project demands a better finish than standard sawn timber, we also stock a range of Scandinavian planed timber. Planed to a high standard, this timber also has rounded edges (R4C), which is ideal for pergolas or to complement the premium panel ranges.