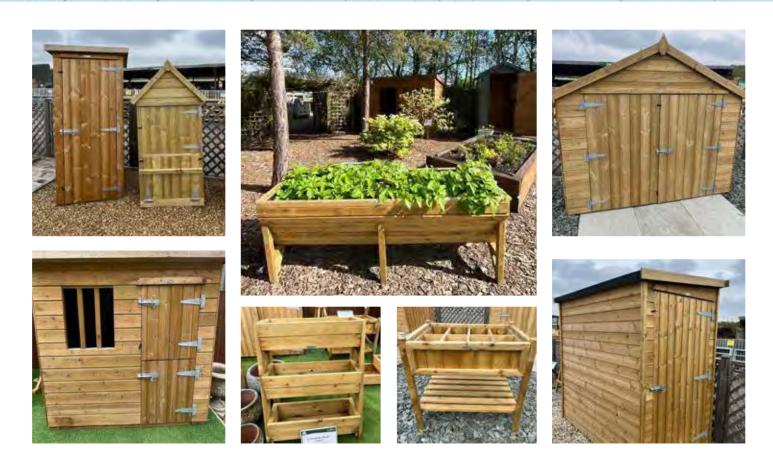

#### Featheredge Square Top

 1828w x 1820h
 £61.99
 £59.99

 1828w x 1520h
 £53.99
 £51.99

 1828w x 1220h
 £47.99
 £45.99

 1828w x 920h
 £41.99
 £39.99

#### Matching Gate Available

A traditional featheredge design. Manufactured in-house using 65 x 32 framing clad with featheredge boards. These panels suit a 100 x 100 timber or slotted concrete posts.