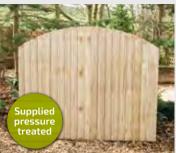

#### Featheredge Bow Top

| 1828w x 1820h | £71.99 <b>£69.99</b> |
|---------------|----------------------|
| 1828w x 1520h | £64.99 <b>£62.99</b> |
| 1828w x 1220h | £58.99 <b>£56.99</b> |

These panels are made to the same specification as our square featheredge panel using the same materials with the addition of a laminated bow as a capping. Height given is to tallest point. For shoulder measurements please reduce height by 200mm.