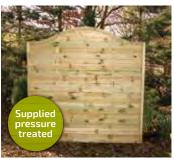

#### Florence

1800w x 1800h £85.99 **£83.99** 1800w x 1500h £79.99 **£77.99**  1800w x 1200h £69.99 **£67.99** 1800w x 900h £64.99 **£62.99** 