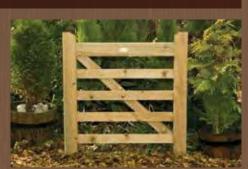

fencing centres. All of our hand gates are hand made to a standard metric 900mm x 900mm sizing along with taller 900mm x 1800mm side gates.

These gates will make the perfect entrance for your home for years to come. Please ask for advice on specific requirements or to price non standard sizes.



**Midglev** Gate 900w x 900h £122.99 £117.99



**Clavton Gate** 900w x 900h £75.99 £72.99



**Elite Zurich Gate** 900w x 900h £49.99 **£48.99** 



**Cottage** Gate 900w x 900h £122.99 £117.99



The Clayton Gate is a perfect value option for those with a tighter budget, offering lower specification timber and fixings than our other hand gates. The Clayton Gate is only available in the standard size.



**Regency Gate** 900w x 900h £129.99 £124.99



**Royal Gate** 900w x 900h £104.99 £99.99



**Junior Field Gate** 900w x 900h £95.99 £90.99



**Bradfield** Gate £53.99 **£51.99** 900w x 900h

Most gates available in bespoke sizes Excluding our occasional gates Ask for more detail! 



**Darton Gate** £51.99 £49.99 900w x 900h







Lepton Gate £32.99 £30.99 900w x 900h

#### The Bradfield Gate

The frame of the Bradfield gate is made from thicker timber and is constructed using mortice and tenon joinery.

#### The Darton Gate

A very similar gate to the Bradfield but made from lighter gauge timber and constructed with butt joinery.



**Shepley Gate** 



Elsecar Gate 900w x 1800h £104.99 £99.99 To match our featheredge panels.



Haigh Gate £92.99 **£87.99** 



Louth Gate 900w x 1800h £149.99 £144.99



**Harley** Gate 900w x 1800h £152.99 £146.99



**Milton Gate** 900w x