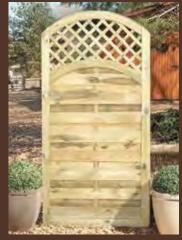

# Lattice, Trellis and Screening

Our range of lattice, trellis and screening is ideal for infills, artistic designs or adding extra privacy in the garden.

All supplied with pressure treated finish except our Woven Willow Panel.

#### **Heavy Lattice**

| 1800w x 1800h | £71.99 <b>£69.99</b> |
|---------------|----------------------|
| 1800w x 1500h | £61.99 <b>£59.99</b> |
| 1800w x 1200h | £51.99 <b>£49.99</b> |
| 1800w x 900h  | £41.99 £39.99        |