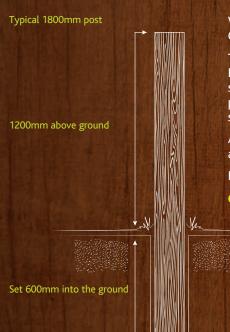

## **Recommended Fence Post Sizes**

We strongly recommend a minimum of 600mm (2ft) of fence post into the ground. Certain conditions, such as slopes and soft ground, will require longer fence posts.

The strength of the post is dictated by the section size. For heavier panels, such as the Double Sided Paled Panels, a minimum of 75mm x 100mm is recommended for the shorter sizes, while 100mm x 100mm posts would be more appropriate for the taller panels. For lighter panels, such as trellis and lattice, 75mm x 75mm section posts should be sufficient.

As a general rule, base your post decision around the weight and height of the panel, and how exposed the fence will be to the wind.

For extra peace of mind why not use a post saver at ground level.

Our sales team will be happy to answer any specific enquiries.