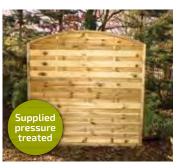

#### Hamburg Square

1800w x 1800h£72.99**£70.99**1800w x 1500h£64.99**£62.99**1800w x 1200h£53.99**£51.99**1800w x 900h£46.99**£44.99** 

Hamburg Bowed 1800w x 1800h £75.99 £73.99

**Berlin Bowed** 

1800w x 1800h £85.99 **£83.99** 1800w x 1500h £79.99 **£77.99** 1800w x 1200h £69.99 **£67.99** 