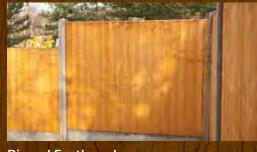

#### **Dipped Featheredge**

| 1828w x | 1840h | £54.99 | £52.99 |
|---------|-------|--------|--------|
| 1828w x | 1500h | £49.99 | £47.99 |
| 1828w x | 1200h | £43.99 | £41.99 |
| 1829w x | 900h  | £39.99 | £37.99 |

A fully framed featheredge boarded panel. Using 125mm boards and a lighter 50mm frame these panels are supplied in a dip treated golden brown finish.

#### MATCHING GATE ALSO AVAILABLE

**Dipped Featheredge Gate** 900w x 1840h £49.99 **£47.99** 

Waney Lap

| 1828w x | 1840h | £35.99 | £33.99 |
|---------|-------|--------|--------|
| 1828w x | 1500h | £32.99 | £30.99 |
| 1828w x | 1200h | £28.99 | £26.99 |
| 1828w x | 890h  | £26.99 | £24.99 |
| 1828w x | 600h  | £22.99 | £20.99 |
|         |       |        |        |