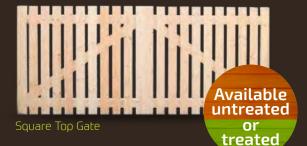

#### Matching Gate Available

A traditional featheredge design. Manufactured in-house using 65 x 32 framing clad with featheredge boards. These panels suit a 100 x 100 timber or slotted concrete posts.