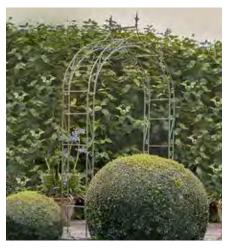

# Fencing

### **Premium Fence Panels**

This range of panels are built on the continent, using a rebated frame to ensure a strong and durable panel and are supplied pressure treated for maximum protection.

They are suitable for use with either standard or reeded timber posts or will fit within the 'H' section concrete posts. If using these panels with concrete gravel boards, a pair of timber fillets are required.