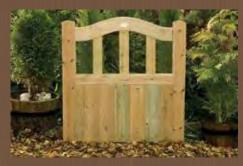

and provide a quotation.



# Handmade Garden Gates



We stock a wide range of gates at our fencing centres. All of our hand gates are hand made to a standard metric 900mm x 900mm sizing along with taller 900mm x 1800mm side gates.

These gates will make the perfect entrance for your home for years to come. Please ask for advice on specific requirements or to price non standard sizes.



**Midglev** Gate 900w x 900h £122.99 £117.99



**Clavton Gate** 900w x 900h £75.99 £72.99



**Elite Zurich Gate** 900w x 900h £49.99 **£48.99** 



**Cottage** Gate 900w x 900h £122.99 £117.99



The Clayton Gate is a perfect value option for those with a tighter budget, offering lower specification timber and fixings than our other hand gates. The Clayton Gate is only available in the standard size.



**Regency Gate** 900w x 900h £129.99 £124.99



**Royal Gate** 900w x 900h £104.99 £99.99



**Junior Field Gate** 900w x 900h £95.99 £90.99



**Bradfield** Gate £53.99 **£51.99** 900w x 900h

Most gates available in bespoke sizes Excluding our occasional gates Ask for more detail! 



**Darton Gate** £51.99 £49.99 900w x 900h







Lepton Gate £32.99 £30.99 900w x 900h

#### The Bradfield Gate

The frame of the Bradfield gate is made from thicker timber and is constructed using mortice and tenon joinery.

#### The Darton Gate

A very similar gate to the Bradfield but made from lighter gauge timber and constructed with butt joinery.



**Shepley Gate** 



Elsecar Gate 900w x 1800h £104.99 £99.99 To match our featheredge panels.



Haigh Gate £92.99 **£87.99** 



Louth Gate 900w x 180