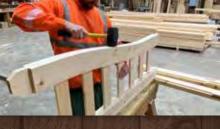

# **Bespoke Timber Beams**

Earnshaws is a specialist supplier of oak and douglas fir for all of your structural timber frame needs.

We have years of experience in supplying responsibly sourced oak and douglas fir timber beams that are cut to your specific requirements.

- Beam quality Oak and Douglas Fir, with other species also available
- Beams cut to order up to 12m x 600mm x 600mm
- Pressure treatment available as required
- Responsibly sourced timber
- Specialist machining available planed, mortised, chamfered, drilled etc
- Delivery facility with moffett offload available for larger orders
- Turnkey design and installation service available