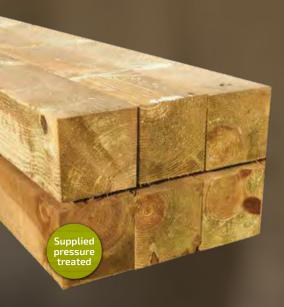

# Timber

At Earnshaws, we aim to supply from stock a wide range of pressure treated softwood for all fencing and landscaping applications. With such a wide range on offer it can be difficult to decide exactly which product best meets your requirements – please give your nearest centre a call for friendly advice and information.

Our range of posts are supplied pressure treated and sawn from mixed softwood species. They are used as the basic building product for most fences. Available in a mix of lengths and sections to suit most jobs in a standard sawn finish. Other non-standard sizes are available to order - ask at your local Earnshaws fencing centre for details.