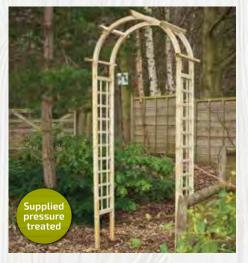

|
|                                                                                                                 |                  |                                                                                                                |



# DON'T FORGET THIS IS ONLY A SMALL SELECTION OF THE HUGE RANGE WE STOCK AND STAFF ARE ON HAND TO OFFER HELP AND ADVICE WITH YOUR PURCHASE!

# Arches, Arbours and Pergolas





We stock a good range of arches to suit most requirements. Our arbours still allow for plants to be trained over the roof but add the bonus of somewhere comfy to sit. Arches come <u>semi flat packed</u>.

All supplied with pressure treated finish.

Flat Top Arch 600d x 1250w x 2400h £249.99 £239.99

Supplied pressure treated



Basic Rose Arch 400d x 1000w x 2800h £109.99 £99.99



Omega Top Arch 600d x 1250w x 2600h £179.99 **£174.99** 



**Elite Omega Top Arch** 750d x 1300w x 2600h £354.99 **£349.99** 

All Prices INCLUDE VAT



**Classic Garden Arch** 400d x 1100w x 2280h £94.99 £99.99



**Swing Seat** 1700d x 2100w x 1900h £479.99 **£469.99** Seat 1400w



**Boutique Garden Arch** 340d x 1400w x 2400h £259.99 **£249.99** 

NEW IN AT OUR CENTRES Stocksmoor Range Turn to pages 32 to find out more



WE HAVE A RANGE **OF BIRD** TABLES AND BOXES

2

POP IN OR CALL FOR MORE **INFORMATION!** 

# Pergolas

Pergolas are the ideal addition to create eye-catching garden features. All our pergola timbers are supplied in a planed finish and are pressure treated for a longer life.

| 2.7m x 95 x 95 Post slotted