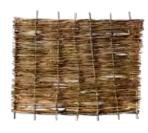

#### Woven Willow

1800w x 1800h £69.99 £67.99

Our natural woven willow and woven hazel panels are perfect for a screen or a natural fence, can be easily cut into differing heights with a strong pair of secateurs. Fasten to either round or square posts which are both available on site at one of our centres.

Woven Hazel 1800w x 1800h £79.99 £77.99