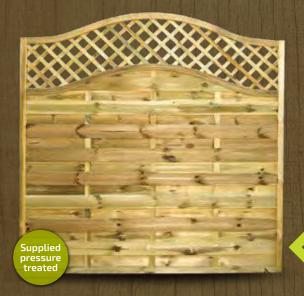

# Lattice, Trellis and Screening

Our range of lattice, trellis and screening is ideal for infills, artistic designs or adding extra privacy in the garden.

All supplied with pressure treated finish except our Woven Willow Panel.

#### **Heavy Lattice**

| 1800w x 1800h | £71.99 <b>£69.99</b> |
|---------------|----------------------|
| 1800w x 1500h | £61.99 <b>£59.99</b> |
| 1800w x 1200h | £51.99 <b>£49.99</b> |
| 1800w x 900h  | £41.99 £39.99        |

#### **Heavy Lattice Crest**

1800w x 600h£41.99**£39.99**1800w x 450h£38.99**£36.99**1800w x 300h£33.99**£31.99** 

Measurement is to shoulder. +200mm for top of crest.