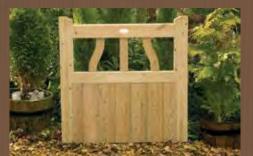

ecking and gate installation, through to complete garden makeovers, we'll be able to turn your dream into reality.

Speak to a member of staff at your nearest centre about the project you have in mind, and we'll arrange for the ideal contractor to contact you and provide a quotation.



# Handmade Garden Gates



We stock a wide range of gates at our fencing centres. All of our hand gates are hand made to a standard metric 900mm x 900mm sizing along with taller 900mm x 1800mm side gates.

These gates will make the perfect entrance for your home for years to come. Please ask for advice on specific requirements or to price non standard sizes.



**Midglev** Gate 900w x 900h £122.99 £117.99



**Clavton Gate** 900w x 900h £75.99 £72.99



**Elite Zurich Gate** 900w x 900h £49.99 **£48.99** 



**Cottage** Gate 900w x 900h £122.99 £117.99



The Clayton Gate is a perfect value option for those with a tighter budget, offering lower specification timber and fixings than our other hand gates. The Clayton Gate is only available in the standard size.



**Regency Gate** 900w x 900h £129.99 £124.99



**Royal Gate** 900w x 900h £104.99 £99.99



**Junior Field Gate** 900w x 900h £95.99 £90.99



**Bradfield** Gate £53.99 **£51.99** 900w x 900h

Most gates available in bespoke sizes Excluding our occasional gates Ask for more detail! 



**Darton Gate** £51.99 £49.99 900w x 900h







Lepton Gate £32.99 £30.99 900w x 900h

#### The Bradfield Gate

The frame of the Bradfield gate is made from thicker timber and is constructed using mortice and tenon joinery.

#### The Darton Gate

A v