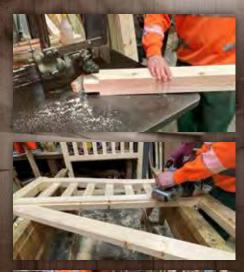

# **Bespoke Timber Beams**

Earnshaws is a specialist supplier of oak and douglas fir for all of your structural timber frame needs.

We have years of experience in supplying responsibly sourced oak and douglas fir timber beams that are cut to your specific requirements.

- Beam quality Oak and Douglas Fir, with other species also available
- Beams cut to order up to 12m x 600mm x 600mm
- Pressure treatment available as required
- Responsibly sourced timber
- Specialist machining available planed, mortised, chamfered, drilled etc
- Delivery facility with moffett offload available for larger orders
- Turnkey design and installation service available