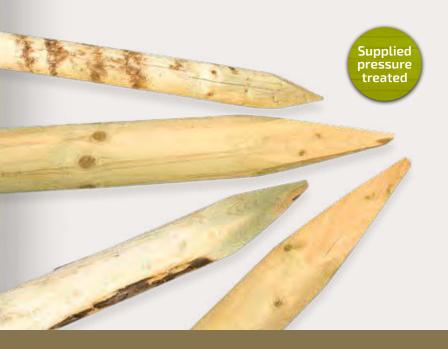

# Stakes and Machine Rounds

We stock two ranges of round timber for agricultural and landscaping projects. The stakes are a rustic uneven finish with a sawn point while the machine rounds have a uniform diameter with a turned point where applicable and a chamfered top. We can supply a wide choice of special sizes in either range. Please ask for specific requirements.

#### Rustic Peeled and Treated Stakes and Strainers

| 5' 6" up to 3" dia   | £5.19  | £4.99  |
|----------------------|--------|--------|
| 5' 6" x 3" to 4" dia | £7.29  | £6.99  |
| 6' up to 3" dia      | £5.69  | £5.49  |
| 6' x 3" to 4" dia    | £7.99  | £7.79  |
| 7' x 3" to 4" dia    | £9.49  | £8.99  |
| 7' x 4" to 5" dia    | £19.49 | £18.99 |
| 7' x 5" to 6" dia    | £25.49 | £24.99 |
| 8' up to 3" dia      | £7.69  | £7.49  |
| 8' x 5" to 6" dia    | £29.49 | £28.99 |

#### Machine Rounded Timber

| 1.0m x 100 dia bollard       | £7.79  | £6.49  |
|------------------------------|--------|--------|
| 1.2m x 100 dia bollard       | £8.29  | £7.99  |
| 1.5m x 50mm dia pointed      | £3.69  | £3.49  |
| 1.65m x 75mm dia pointed     | £6.29  | £5.99  |
| 1.8m x 60mm dia pointed      | £5.29  | £4.99  |
| 1.8m x 100mm dia pointed     | £12.49 | £11.99 |
| 2.4m x 150mm dia strainer    | £42.99 | £41.99 |
| 2.4m x 60mm dia pointed      | £6.79  | £6.49  |
| 2.4m x 75mm dia pointed      | £9.49  | £8.99  |
| 3.6m x 100mm dia pole        | £24.49 | £23.99 |
| 3.6m x 150mm dia pole        | £64.99 | £63.99 |
| 1.8m x 100mm dia 1/2 rnd ptd | £6.29  | £5.99  |
| 3.6m x 100mm dia 1/2 rnd     | £12.49 | £11.99 |

Other sizes available to order