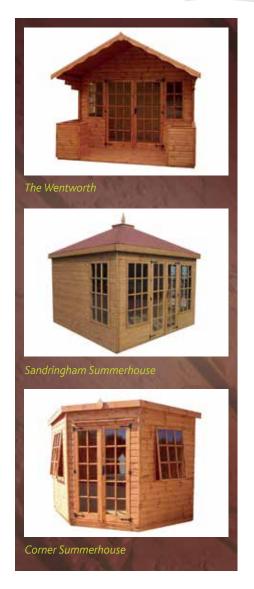

## The Wentworth

including 4' veranda Page 32

| N/A       |
|-----------|
| £3,513.00 |
| £3,985.00 |
| £4,509.00 |
| £4,947.00 |
| £3,614.00 |
| £3,864.00 |
| £4,392.00 |
| £5,037.00 |
| £5,681.00 |
|           |

#### The Corner Summerhouse

Georgian or Leaded Pages 34 and 35

| . 5   |          |   |
|-------|----------|---|
| Size  |          |   |
| 6 x 6 | £2,038.0 | 0 |
| 7 x 7 | £2,285.0 | 0 |
| 8 v 8 | £2.611.0 | n |