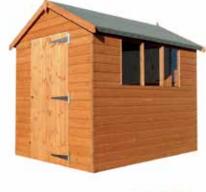

| Size   | <b>Apex</b> Page 5 |           |           | <b>Pent</b> Page 6 |           | The Bentley Supreme Page 9 |           | <b>Security</b> Page 13 |  |
|--------|--------------------|-----------|-----------|--------------------|-----------|----------------------------|-----------|-------------------------|--|
|        | Standard           | Superior  | Standard  | Superior           | Apex      | Pent                       | Apex      | Pent                    |  |
| 4 x 4  | £599.00            | £637.00   | £649.00   | £674.00            | £800.00   | £839.00                    | £842.00   | £931.00                 |  |
| 6 x 4  | £638.00            | £709.00   | £724.00   | £787.00            | £877.00   | £951.00                    | £1,012.00 | £1,125.00               |  |
| 6 x 5  | £709.00            | £786.00   | £798.00   | £862.00            | £947.00   | £1,024.00                  | £1,054.00 | £1,127.00               |  |
| 7 x 5  | £749.00            | £848.00   | £860.00   | £931.00            | £1,008.00 | £1,093.00                  | £1,127.00 | £1,223.00               |  |
| 6 x 6  | £819.00            | £899.00   | £910.00   | £987.00            | £1,062.00 | £1,151.00                  | £1,213.00 | £1,323.00               |  |
| 8 x 6  | £849.00            | £999.00   | £950.00   | £1,049.00          | £1,188.00 | £1,212.00                  | £1,254.00 | £1,376.00               |  |
| 10 x 6 | £1,099.00          | £1,174.00 | £1,198.00 | £1,252.00          | £1,374.00 | £1,493.00                  | £1,563.00 | £1,651.00               |  |
| 12 x 6 | £1,315.00          | £1,436.00 | £1,473.00 | £1,599.00          | £1,626.00 | £1,751.00                  | £1,872.00 | £2,049.00               |  |
| 8 x 8  | £1,237.00          | £1,351.00 | £1,399.00 | £1,523.00          | £1,559.00 | £1,685.00                  | £1,752.00 | £1,938.00               |  |
| 10 x 8 | £1,499.00          | £1,599.00 | £1,627.00 | £1,687.00          | £1,810.00 | £1,854.00                  | £1,999.00 | £2,187.00               |  |
| 12 x 8 | £1,750.00          | £1,838.00 | £1,875.00 | £1,963.00          | £2,045.00 | £2,131.00                  | £2,348.00 | £2,426.00               |  |

#### Hipex Page 7

| Size   | Standard  |
|--------|-----------|
| 7 x 5  | £875.00   |
| 8 x 6  | £1,037.00 |
| 10 x 6 | £1,211.00 |
| 12 x 6 | £1,463.00 |
| 8 x 8  | £1,388.00 |
| 10 x 8 | £1,628.00 |
| 12 x 8 | £1,874.00 |
|        |           |