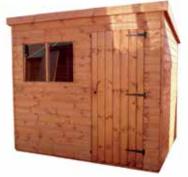

## **Potting Sheds**

Page 10

| Size   |           |
|--------|-----------|
| 5 x 7  | £1,362.00 |
| 6 x 6  | £1,389.00 |
| 8 x 6  | £1,498.00 |
| 8 x 8  | £1,949.00 |
| 10 x 6 | £1,749.00 |
| 10 x 8 | £2,174.00 |

#### **Larger Potting Sheds**

2" x 2" framing as standard.

Combi potting shed with partition, sliding door and two 4' benches.

| Size    | Standard  | Combi     | Dimensions of total building split between storage and potting shed area |
|---------|-----------|-----------|--------------------------------------------------------------------------|
| 8 x 10  | £2,175.00 | £2,875.00 | 8' front window & 4' storage area & 6' potting shed area                 |
| 10 x 10 | £2,713.00 | £3,501.00 | 10' front window & 4' storage area & 6' potting shed area                |
| 12 x 10 | £3,263.00 | £4,187.00 | 12' front window & 4' storage area & 6' potting shed area                |
| 8 x 12  | £2,611.00 | £3,288.00 | 8' front window & 4' storage area & 8' potting shed area                 |
| 10 x 12 | £3,253.00 | £4,024.00 | 10' front window & 4' storage area & 8' potting shed area                |
| 12 x 12 | £3,913.00 | £4,801.00 | 12' front window & 4' storage area & 8' potting shed area                |