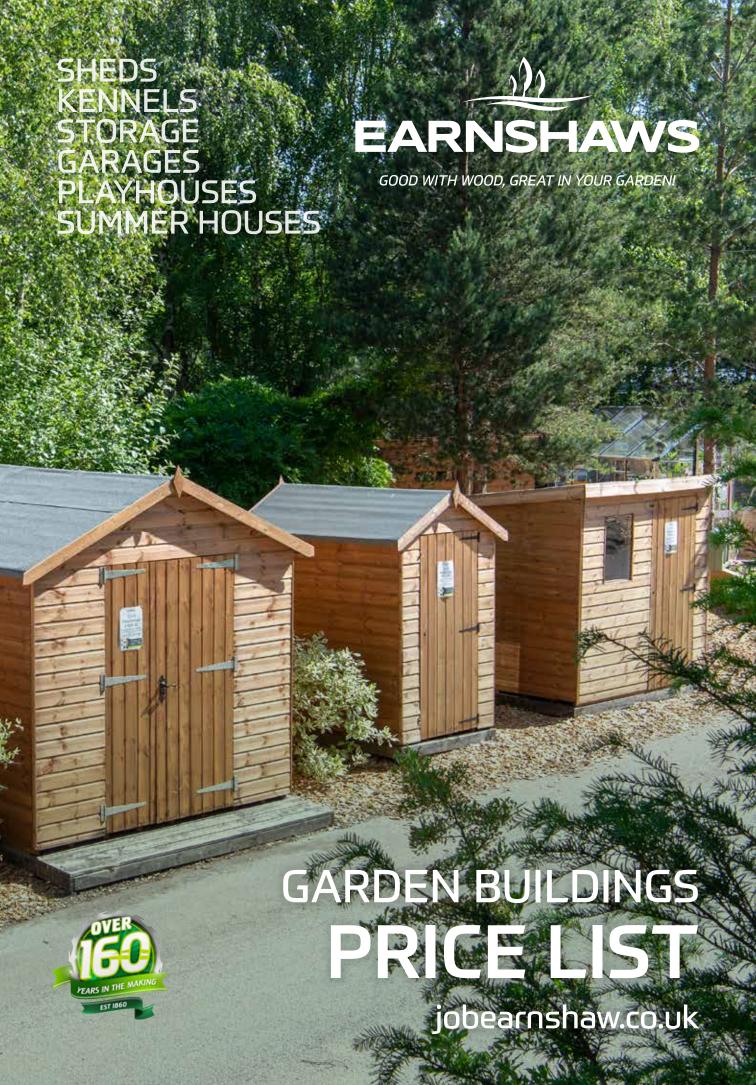

| Size   | <b>Apex</b> Page 5 |           |           | <b>Pent</b> Page 6 |           | The Bentley Supreme Page 9 |           | <b>Security</b> Page 13 |  |
|--------|--------------------|-----------|-----------|--------------------|-----------|----------------------------|-----------|-------------------------|--|
|        | Standard           | Superior  | Standard  | Superior           | Apex      | Pent                       | Apex      | Pent                    |  |
| 4 x 4  | £599.00            | £637.00   | £649.00   | £674.00            | £800.00   | £839.00                    | £842.00   | £931.00                 |  |
| 6 x 4  | £638.00            | £709.00   | £724.00   | £787.00            | £877.00   | £951.00                    | £1,012.00 | £1,125.00               |  |
| 6 x 5  | £709.00            | £786.00   | £798.00   | £862.00            | £947.00   | £1,024.00                  | £1,054.00 | £1,127.00               |  |
| 7 x 5  | £749.00            | £848.00   | £860.00   | £931.00            | £1,008.00 | £1,093.00                  | £1,127.00 | £1,223.00               |  |
| 6 x 6  | £819.00            | £899.00   | £910.00   | £987.00            | £1,062.00 | £1,151.00                  | £1,213.00 | £1,323.00               |  |
| 8 x 6  | £849.00            | £999.00   | £950.00   | £1,049.00          | £1,188.00 | £1,212.00                  | £1,254.00 | £1,376.00               |  |
| 10 x 6 | £1,099.00          | £1,174.00 | £1,198.00 | £1,252.00          | £1,374.00 | £1,493.00                  | £1,563.00 | £1,651.00               |  |
| 12 x 6 | £1,315.00          | £1,436.00 | £1,473.00 | £1,599.00          | £1,626.00 | £1,751.00                  | £1,872.00 | £2,049.00               |  |
| 8 x 8  | £1,237.00          | £1,351.00 | £1,399.00 | £1,523.00          | £1,559.00 | £1,685.00                  | £1,752.00 | £1,938.00               |  |
| 10 x 8 | £1,499.00          | £1,599.00 | £1,627.00 | £1,687.00          | £1,810.00 | £1,854.00                  | £1,999.00 | £2,187.00               |  |
| 12 x 8 | £1,750.00          | £1,838.00 | £1,875.00 | £1,963.00          | £2,045.00 | £2,131.00                  | £2,348.00 | £2,426.00               |  |