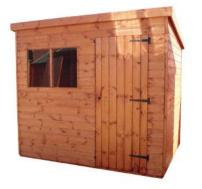

## Potting Sheds Page 10

| Size   |           |
|--------|-----------|
| 5 x 7  | £1,362.00 |
| 6 x 6  | £1,389.00 |
| 8 x 6  | £1,498.00 |
| 8 x 8  | £1,949.00 |
| 10 x 6 | £1,749.00 |
| 10 x 8 | £2,174.00 |

## **Larger Potting Sheds** 2" x 2" framing as standard.

Combi potting shed with partition, sliding door and two 4' benches.

| Size    | Standard  | Combi     | Dimensions of total building split between storage and potting shed area |
|---------|-----------|-----------|--------------------------------------------------------------------------|
| 8 x 10  | £2,175.00 | £2,875.00 | 8' front window & 4' storage area & 6' potting shed area                 |
| 10 x 10 | £2,713.00 | £3,501.00 | 10' front window & 4' storage area & 6' potting shed area                |
| 12 x 10 | £3,263.00 | £4,187.00 | 12' front window & 4' storage area & 6' potting shed area                |
| 8 x 12  | £2,611.00 | £3,288.00 | 8' front window & 4' storage area & 8' potting shed area                 |
| 10 x 12 | £3,253.00 | £4,024.00 | 10' front window & 4' storage area & 8' potting shed area                |
| 12 x 12 | £3,913.00 | £4,801.00 | 12' front window & 4' storage area & 8' potting shed area                |