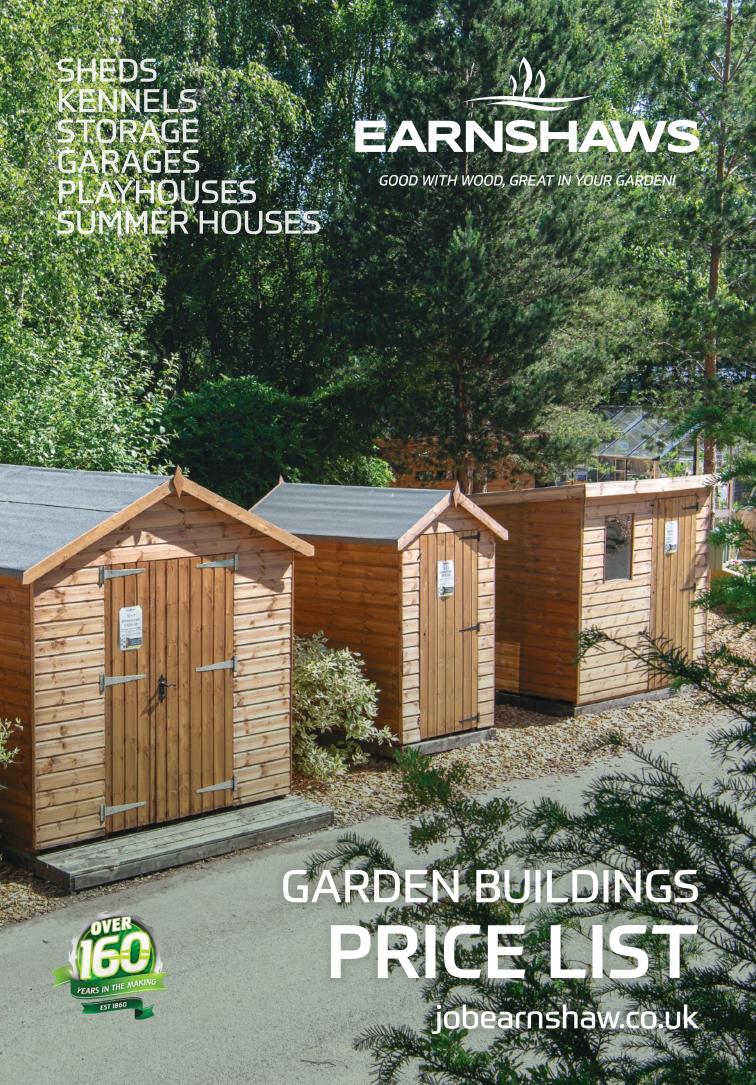

| Size   |           | <b>Dex</b><br>ge 5 |           | e <b>nt</b><br>ge 6 |           | y Supreme |           | urity<br>e 13 |
|--------|-----------|--------------------|-----------|---------------------|-----------|-----------|-----------|---------------|
|        | Standard  | Superior           | Standard  | Superior            | Apex      | Pent      | Apex      | Pent          |
| 4 x 4  | £599.00   | £637.00            | £649.00   | £674.00             | £800.00   | £839.00   | £842.00   | £931.00       |
| 6 x 4  | £638.00   | £709.00            | £724.00   | £787.00             | £877.00   | £951.00   | £1,012.00 | £1,125.00     |
| 6 x 5  | £709.00   | £786.00            | £798.00   | £862.00             | £947.00   | £1,024.00 | £1,054.00 | £1,127.00     |
| 7 x 5  | £749.00   | £848.00            | £860.00   | £931.00             | £1,008.00 | £1,093.00 | £1,127.00 | £1,223.00     |
| 6 x 6  | £819.00   | £899.00            | £910.00   | £987.00             | £1,062.00 | £1,151.00 | £1,213.00 | £1,323.00     |
| 8 x 6  | £849.00   | £999.00            | £950.00   | £1,049.00           | £1,188.00 | £1,212.00 | £1,254.00 | £1,376.00     |
| 10 x 6 | £1,099.00 | £1,174.00          | £1,198.00 | £1,252.00           | £1,374.00 | £1,493.00 | £1,563.00 | £1,651.00     |
| 12 x 6 | £1,315.00 | £1,436.00          | £1,473.00 | £1,599.00           | £1,626.00 | £1,751.00 | £1,872.00 | £2,049.00     |
| 8 x 8  | £1,237.00 | £1,351.00          | £1,399.00 | £1,523.00           | £1,559.00 | £1,685.00 | £1,752.00 | £1,938.00     |
| 10 x 8 | £1,499.00 | £1,599.00          | £1,627.00 | £1,687.00           | £1,810.00 | £1,854.00 | £1,999.00 | £2,187.00     |
| 12 x 8 | £1,750.00 | £1,838.00          | £1,875.00 | £1,963.00           | £2,045.00 | £2,131.00 | £2,348.00 | £2,426.00     |