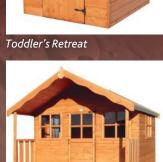

### **Toddler's Retreat**

Page 48

| Size  | With/without veranda | Price   |
|-------|----------------------|---------|
| 4 x 4 | One size only        | £428.00 |