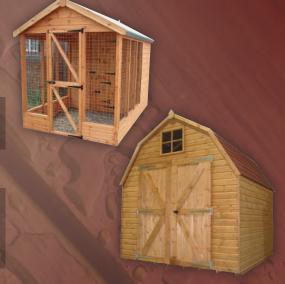

l 8x6  | £1,298.00 |
|-------------------------|-----------|
| Deluxe apex kennel 10x6 | £1,454.00 |
| Pent kennel and 4' run  | £1,024.00 |
| Pent kennel and 6' run  | £1,077.00 |
| Pent kennel and 8' run  | £1,185.00 |
| Dog kennel 3' x 2'      | £216.00   |
| Dog kennel 4' x 3'      | £260.00   |
| Dog kennel 4' x 4'      | £301.00   |

### Hen House

Page 22

| Hen House                 | 1,144.00 |
|---------------------------|----------|
| Nesting Box for Hen House | £329.00  |
| Arc Animal House          | £373.00  |

**Storage**Pages 19 and 20

| Garden tidy 6' x 2'6"     | £524.00 |
|---------------------------|---------|
| Garden store 5' x 3'      | £490.00 |
| Garden chest 5' x 2'      | £411.00 |
| Wheelie bin store 7' x 3' | £599.00 |
| Single Wheelie bin store  | £305.00 |



### **Traditional Dutch Barn**

Page 23

| Size   | Barn only | Tiles     | Total     |
|--------|-----------|-----------|-----------|
| 8 x 6  | £1,759.00 | £304.00   | £2,063.00 |
| 10 x 6 | £1,994.00 | £405.00   | £2,399.00 |
| 12 x 6 | £2,258.00 | £507.00   | £2,764.00 |
| 14 x 6 | £2,599.00 | £507.00   | £3,106.00 |
| 16 x 6 | £2,894.00 | £608.00   | £3,502.00 |
| 18 x 6 | £3,192.00 | £709.00   | £3,901.00 |
| 20 x 6 | £3,745.00 | £709.00   | £4,454.00 |
| 24 x 6 | £4,335.00 | £912.00   | £5,247.00 |
| 30 x 6 | £4,879.00 | £1,115.00 | £5,993.00 |
| 8 x 8  | £2,367.00 | £405.00   | £2,773.00 |
| 10 x 8 | £2,565.00 | £405.00   | £2,971.00 |
| 12 x 8 | £2,996.00 | £608.00   | £3,604.00 |
| 14 x 8 | £3,286.00 | £608.00   | £3,894.00 |
| 16 x 8 | £3,574.00 | £710.00   | £4,285.00 |

| Si