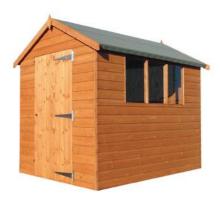

## Hipex Page 7

| Size   | Standard  |
|--------|-----------|
| 7 x 5  | £875.00   |
| 8 x 6  | £1,037.00 |
| 10 x 6 | £1,211.00 |
| 12 x 6 | £1,463.00 |
| 8 x 8  | £1,388.00 |
| 10 x 8 | £1,628.00 |
| 12 x 8 | £1,874.00 |
|        |           |