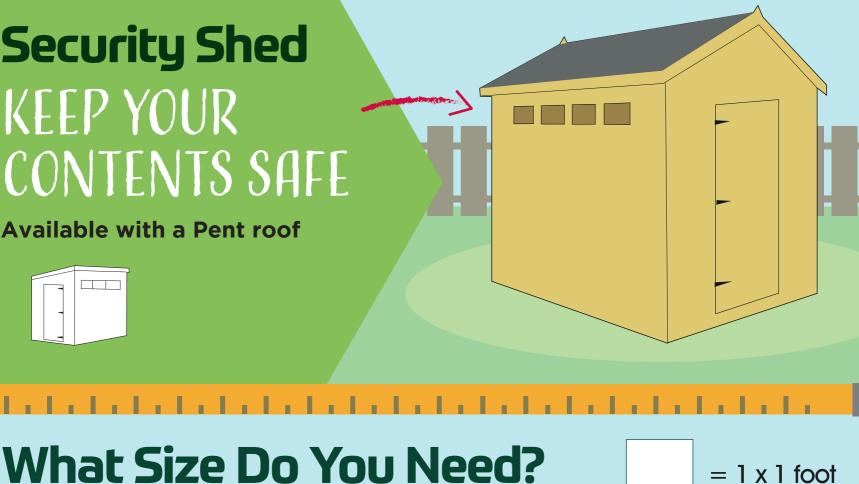

### WHICH SHED IS **RIGHT FOR YOU?**





**Popular options** 











**Pent Shed** COMPLETE WITH A SLOPING ROOF

**Popular options** 







# **Hipex Shed** WITH AN OFFSE PITCHED ROOF

The door can be positioned on the front or either end without reducing the door size.





#### **Cabin** INCLUDING OVER HANGING ROOF!

A useful defence against the elements

#### MORE LIGHT FOR GROWING Perfect for planting, storage

**Potting Shed** 

and giving seedlings the best start.





#### EVEN MORE LIGHT & MORE STORAGE Added storage for all your potting tools

**Combi-Potting** 

## KEEP YOUR CONTENTS SAFE **Available with a Pent roof**



4 x 4



#### COMPOST





8 x 12