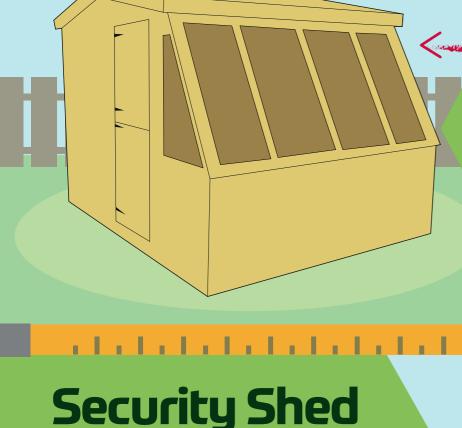

### WHICH SHED IS **RIGHT FOR YOU?**





**Popular options** 











**Pent Shed** COMPLETE WITH A SLOPING ROOF

**Popular options** 







# **Hipex Shed** WITH AN OFFSE PITCHED ROOF

The door can be positioned on the front or either end without reducing the door size.





#### **Cabin** INCLUDING OVER HANGING ROOF!

A useful defence against the elements

#### MORE LIGHT FOR GROWING Perfect for planting, storage

**Potting Shed** 

and giving seedlings the best start.





#### EVEN MORE LIGHT & MORE STORAGE Added storage for all your potting tools

**Combi-Potting** 

## KEEP YOUR CONTENTS SAFE **Available with a Pent roof**



4 x 4



#### COMPOST





8 x 12