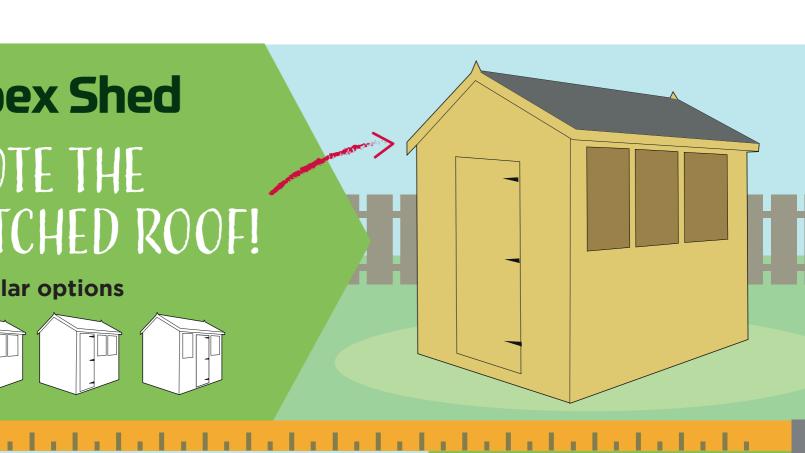

# **Hipex Shed** WITH AN OFFSE PITCHED ROOF

The door can be positioned on the front or either end without reducing the door size.