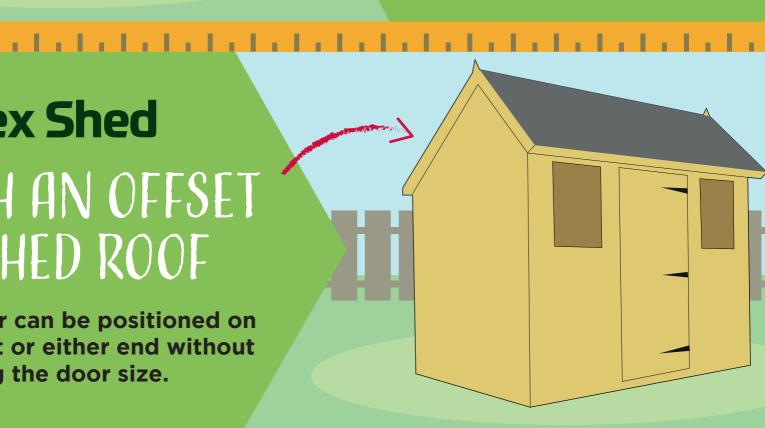

# **Hipex Shed** WITH AN OFFSE PITCHED ROOF

The door can be positioned on the front or either end without reducing the door size.