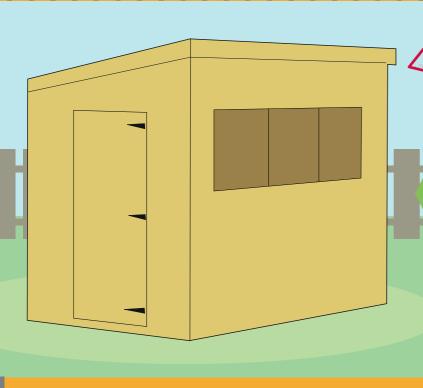

### WHICH SHED IS **RIGHT FOR YOU?**

**Popular options** 

**Pent Shed** COMPLETE WITH A SLOPING ROOF

**Popular options** 